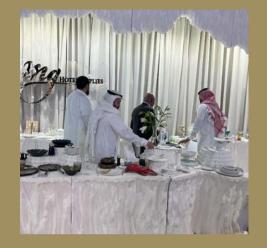

### **NEWS**

MG Hotel Supplies proudly announced its debut in Saudi Arabia, marked by its recent participation in the Hotel and Hospitality Exhibition in Riyadh. This milestone provided the company an opportunity to showcase its premium products to a wider audience, reinforcing its commitment to excellence in the hospitality sector. The company excitement about expressed contributing to the vibrant KSA market and building lasting dynamic partnerships in this industry.