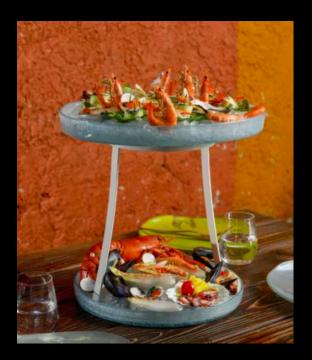

# THE CHEF'S WAREHOUSE BY MG

For decades, MG has supplied many renowned, chefs, restaurants, and hotels with the finest kitchen and tableware. In 2015, they launched their first event destined to the public - The Chefs Warehouse by MG - open twice per year. The Clients could visit the 1000 SQM warehouse in Mkalles to Live the Experience and get the chance to benefit from WHOLESALE

PRICE on exclusive selection of high-end brands:

| Churchill | Fortessa | Mesa   | Saturnia |
|-----------|----------|--------|----------|
|           |          |        |          |
|           |          |        |          |
| Spiegelau | Barstuff | Zieher | Uninox   |
|           |          |        |          |
|           |          |        |          |
| La Tavola | Coo      | Koziol |          |
|           |          |        |          |