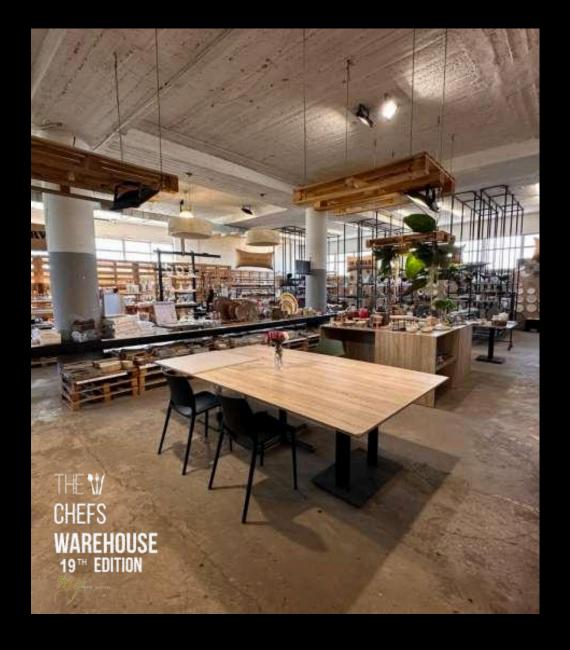

# THE CHEF'S WAREHOUSE BY MG

For decades, MG has supplied many renowned, chefs, restaurants, and hotels with the finest kitchen and tableware. In 2015, they launched their first event destined to the public - The Chefs Warehouse by MG - open twice per year. The Clients could visit the 1000 SQM warehouse in Mkalles to Live the Experience and get the chance to benefit from WHOLESALE

PRICE on exclusive selection of high-end brands:

| Churchill | Fortessa | Mesa   | Saturnia |
|-----------|----------|--------|----------|
|           |          |        |          |
|           |          |        |          |
| Spiegelau | Barstuff | Zieher | Uninox   |
|           |          |        |          |
|           |          |        |          |
| La Tavola | Coo      | Koziol |          |
|           |          |        |          |