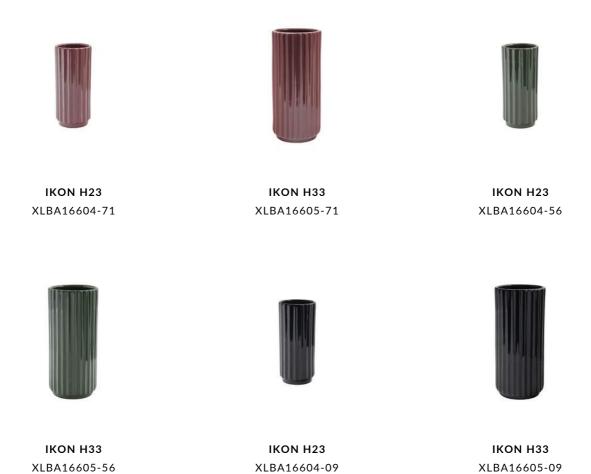

## **IKON**

A CLEVER
COMBINATION OF
CERAMICS' CLASSIC
BEAUTY AND
IMPRESSIVE
STRENGTH: THE
IKON COLLECTION.
CREATED THROUGH
CAREFUL FIRING AT
1250 DEGREES,
EACH PIECE
PROMISES LONGLASTING QUALITY
AND CHARM.

PAGE 26 - IKON WWW.XLBOOM.COM

**PLATE 30 X 3,5** XLBA16607-71

**PLATE 37 X 3,5** XLBA16608-71

**BOWL 30 X 7,5** XLBA16609-71

**BOWL 30 X 11,5** XLBA16610-71

**POT** XLBA16606-71

#### **COLOR:**

71 -MAROON

PAGE 27 - IKON WWW.XLBOOM.COM

**PLATE 30 X 3,5** XLBA16607-56

**PLATE 37 X 3,5** XLBA16608-56

**BOWL 30 X 7,5** XLBA16609-56

**BOWL 30 X 11,5** XLBA16610-56

**POT** XLBA16606-56

#### **COLOR:**

56-GREEN

PAGE 28 - IKON WWW.XLBOOM.COM

**PLATE 30 X 3,5** XLBA16607-09

**PLATE 37 X 3,5** XLBA16608-09

**BOWL 30 X 7,5** XLBA16609-09

**BOWL 30 X 11,5** XLBA16610-09

**POT** XLBA16606-09