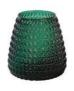

## **BLISS**

BLISS IS A RANGE OF EYE-CATCHING AND COLORFUL FLOWER VASES THAT ADD A POP OF COLOR TO ANY ROOM. THESE GLASS FLOWER VASES ARE EXPERTLY HANDMADE BY CRAFTSMEN AND COME IN A VARIETY OF STUNNING SHADES AND HUES.

PAGE 48 - BLISS WWW.XLBOOM.COM

BLISS SMALL XLBA17301-58

BLISS MEDIUM XLBA17302-58

BLISS SMALL XLBA17301-56

BLISS MEDIUM XLBA17302-56

BLISS SMALL XLBA17301-34

BLISS MEDIUM XLBA17302-34

BLISS SMALL XLBA17301-60