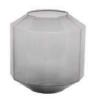

## DIM

DIM, A COLLECTION OF COLORED VASES THAT LOOK LIKE PIECES OF ART. THE MOUTH BLOWN FLOWER VASES COME IN A VARIETY OF COLORS AND GLASS TEXTURES, IDEAL FOR MIXING AND MATCHING. THESE DECORATIVE VASES BRIGHTEN UP ANY HOME DECOR.

DIM VASE LARGE XLBA149033-65

DIM VASE SMALL XLBA149121-70

DIM VASE MEDIUM XLBA149122-70

**DIM VASE LARGE** XLBA149123-70

66 - GREEN LIGHT

65 - AMBER LIGHT

48 - SMOKE GREY

60 - AMBER

56 - GREEN

70 - WHITE

PAGE 42 - DIM WWW.XLBOOM.COM

PAGE 43 - DIM WWW.XLBOOM.COM