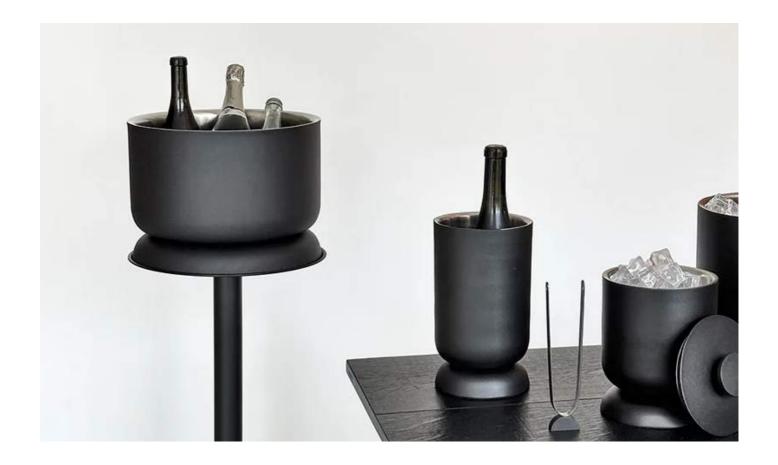

### **DIABLO**

DESIGNED BY FREDERIK DELBART, THESE WINE ACCESSORIES FUSE STEEL AND BLACK POWDER COATING IN SIX DISTINCT PIECES. DIABLO GIVES YOUR SETTING A DASH OF BOLDNESS AND MASCULINITY, ELEVATING THE ROLE OF WINE TO AN ESSENTIAL ELEMENT IN YOUR DINING EXPERIENCE.

PAGE 12 - DIABLO WWW.XLBOOM.COM

PAGE 13 - DIABLO WWW.XLBOOM.COM

ICE TONG XLBA18401-09

ICE BUCKET XLBA18405-09

WINE BUCKET XLBA18403-09

MAGNUM XLBA18404-09

WINE COOLER XLBA18402-09

**TRAY TABLE**XLBA18406-09