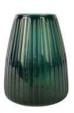

## DIM

DIM, A COLLECTION OF COLORED VASES THAT LOOK LIKE PIECES OF ART. THE MOUTH BLOWN FLOWER VASES COME IN A VARIETY OF COLORS AND GLASS TEXTURES, IDEAL FOR MIXING AND MATCHING. THESE DECORATIVE VASES BRIGHTEN UP ANY HOME DECOR.

PAGE 36 - DIM WWW.XLBOOM.COM

PAGE 37 - DIM WWW.XLBOOM.COM

DIM VASE SMALL XLBA149011-48

DIM VASE MEDIUM XLBA149012-48

DIM VASE LARGE XLBA149013-48

DIM VASE SMALL XLBA149021-48

DIM VASE MEDIUM XLBA149022-48

**DIM VASE LARGE** XLBA149023-48