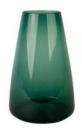

## DIM

DIM, A COLLECTION OF COLORED VASES THAT LOOK LIKE PIECES OF ART. THE MOUTH BLOWN FLOWER VASES COME IN A VARIETY OF COLORS AND GLASS TEXTURES, IDEAL FOR MIXING AND MATCHING. THESE DECORATIVE VASES BRIGHTEN UP ANY HOME DECOR.

DIM VASE SMALL XLBA149011-60

DIM VASE MEDIUM XLBA149012-60

DIM VASE LARGE XLBA149013-60

DIM VASE SMALL XLBA149021-60

DIM VASE MEDIUM XLBA149022-60

**DIM VASE LARGE** XLBA149023-60

DIM VASE SMALL XLBA149031-60

DIM VASE MEDIUM XLBA149032-60

DIM VASE LARGE XLBA149033-60

PAGE 40 - DIM WWW.XLBOOM.COM

DIM VASE SMALL XLBA149021-66

DIM VASE MEDIUM XLBA149022-66

DIM VASE LARGE XLBA149023-66

DIM VASE SMALL XLBA149031-66

DIM VASE MEDIUM XLBA149032-66