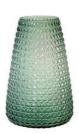

## **BLISS**

BLISS IS A RANGE OF EYE-CATCHING AND COLORFUL FLOWER VASES THAT ADD A POP OF COLOR TO ANY ROOM. THESE GLASS FLOWER VASES ARE EXPERTLY HANDMADE BY CRAFTSMEN AND COME IN A VARIETY OF STUNNING SHADES AND HUES.

PAGE 48 - BLISS WWW.XLBOOM.COM

BLISS SMALL XLBA17301-58

BLISS MEDIUM XLBA17302-58

BLISS SMALL XLBA17301-56

BLISS MEDIUM XLBA17302-56

BLISS SMALL XLBA17301-34

BLISS MEDIUM XLBA17302-34

BLISS SMALL XLBA17301-60