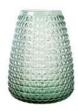

## **BLISS**

BLISS IS A RANGE OF EYE-CATCHING AND COLORFUL FLOWER VASES THAT ADD A POP OF COLOR TO ANY ROOM. THESE GLASS FLOWER VASES ARE EXPERTLY HANDMADE BY CRAFTSMEN AND COME IN A VARIETY OF STUNNING SHADES AND HUES.

PAGE 48 - BLISS WWW.XLBOOM.COM

BLISS SMALL XLBA17301-58

BLISS MEDIUM XLBA17302-58

BLISS SMALL XLBA17301-56

BLISS MEDIUM XLBA17302-56

BLISS SMALL XLBA17301-34

BLISS MEDIUM XLBA17302-34

BLISS SMALL XLBA17301-60