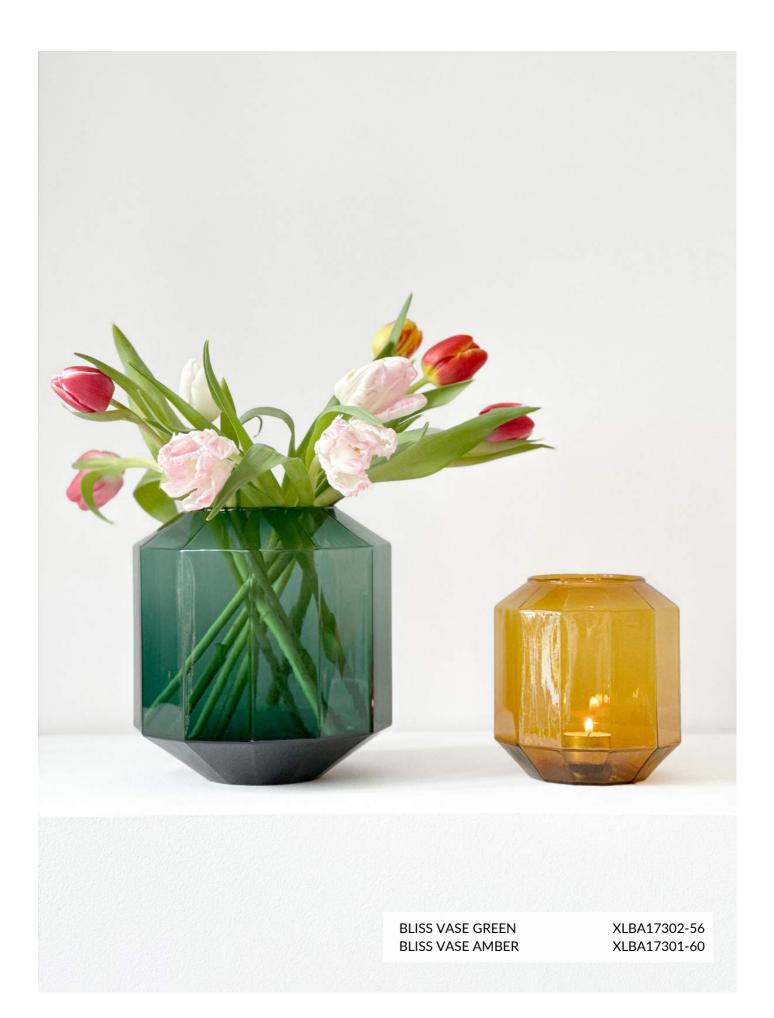

## **BLISS**

BLISS IS A RANGE OF EYE-CATCHING AND COLORFUL FLOWER VASES THAT ADD A POP OF COLOR TO ANY ROOM. THESE GLASS FLOWER VASES ARE EXPERTLY HANDMADE BY CRAFTSMEN AND COME IN A VARIETY OF STUNNING SHADES AND HUES.

PAGE 48 - BLISS WWW.XLBOOM.COM

BLISS SMALL XLBA17301-58

BLISS MEDIUM XLBA17302-58

BLISS SMALL XLBA17301-56

BLISS MEDIUM XLBA17302-56

BLISS SMALL XLBA17301-34

BLISS MEDIUM XLBA17302-34

BLISS SMALL XLBA17301-60

BLISS MEDIUM XLBA17302-60

PAGE 49 - BLISS WWW.XLBOOM.COM

56 - GREEN

60 - AMBER

34 - BLUE

PAGE 50 - BLISS WWW.XLBOOM.COM

PAGE 51 - BLISS WWW.XLBOOM.COM