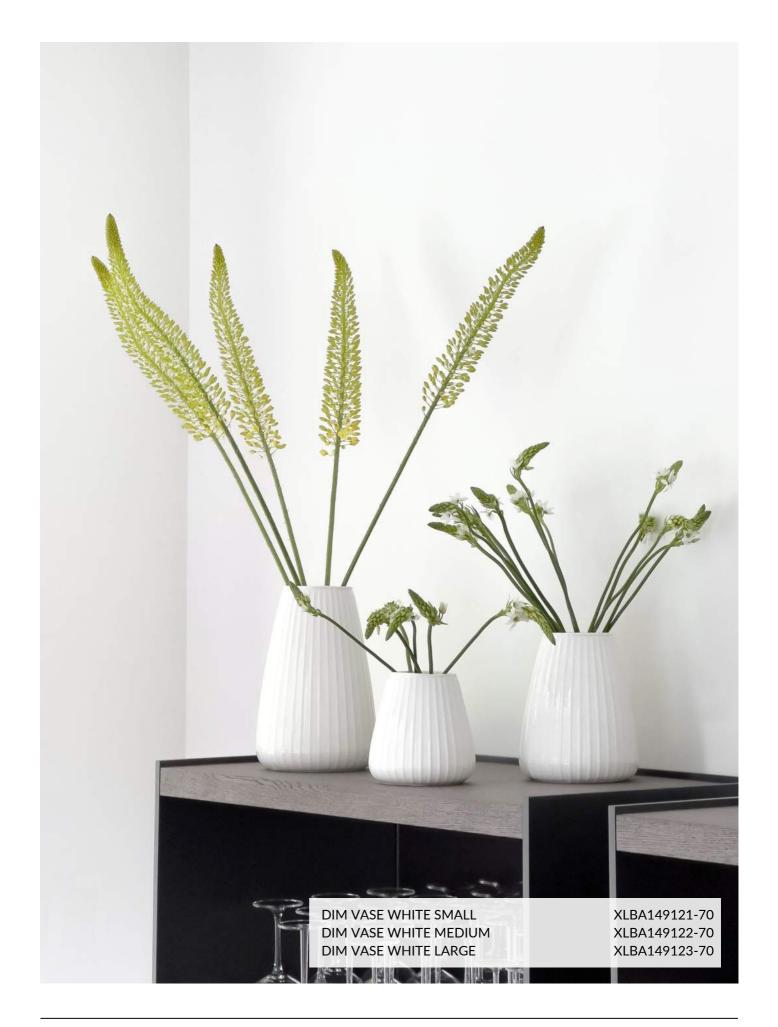

## DIM

DIM, A COLLECTION OF COLORED VASES THAT LOOK LIKE PIECES OF ART. THE MOUTH BLOWN FLOWER VASES COME IN A VARIETY OF COLORS AND GLASS TEXTURES, IDEAL FOR MIXING AND MATCHING. THESE DECORATIVE VASES BRIGHTEN UP ANY HOME DECOR.

DIM VASE LARGE XLBA149033-65

DIM VASE SMALL XLBA149121-70

DIM VASE MEDIUM XLBA149122-70

**DIM VASE LARGE** XLBA149123-70

66 - GREEN LIGHT

65 - AMBER LIGHT

48 - SMOKE GREY

60 - AMBER