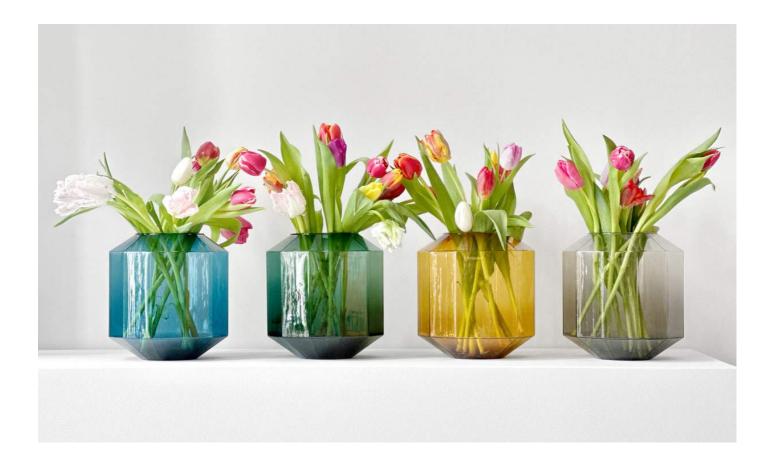

## **BLISS**

BLISS IS A RANGE OF EYE-CATCHING AND COLORFUL FLOWER VASES THAT ADD A POP OF COLOR TO ANY ROOM. THESE GLASS FLOWER VASES ARE EXPERTLY HANDMADE BY CRAFTSMEN AND COME IN A VARIETY OF STUNNING SHADES AND HUES.

PAGE 48 - BLISS WWW.XLBOOM.COM

BLISS SMALL XLBA17301-58

BLISS MEDIUM XLBA17302-58

BLISS SMALL XLBA17301-56

BLISS MEDIUM XLBA17302-56

BLISS SMALL XLBA17301-34

BLISS MEDIUM XLBA17302-34

BLISS SMALL XLBA17301-60

BLISS MEDIUM XLBA17302-60

PAGE 49 - BLISS WWW.XLBOOM.COM

56 - GREEN

60 - AMBER

34 - BLUE

PAGE 50 - BLISS WWW.XLBOOM.COM

PAGE 51 - BLISS WWW.XLBOOM.COM