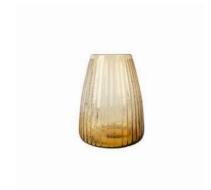

## DIM

DIM, A COLLECTION OF COLORED VASES THAT LOOK LIKE PIECES OF ART. THE MOUTH BLOWN FLOWER VASES COME IN A VARIETY OF COLORS AND GLASS TEXTURES, IDEAL FOR MIXING AND MATCHING. THESE DECORATIVE VASES BRIGHTEN UP ANY HOME DECOR.

PAGE 36 - DIM WWW.XLBOOM.COM

PAGE 37 - DIM WWW.XLBOOM.COM

DIM VASE SMALL XLBA149011-48

DIM VASE MEDIUM XLBA149012-48

DIM VASE LARGE XLBA149013-48

DIM VASE SMALL XLBA149021-48

DIM VASE MEDIUM XLBA149022-48

**DIM VASE LARGE** XLBA149023-48