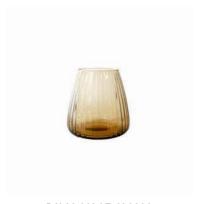

## DIM

DIM, A COLLECTION OF COLORED VASES THAT LOOK LIKE PIECES OF ART. THE MOUTH BLOWN FLOWER VASES COME IN A VARIETY OF COLORS AND GLASS TEXTURES, IDEAL FOR MIXING AND MATCHING. THESE DECORATIVE VASES BRIGHTEN UP ANY HOME DECOR.

PAGE 36 - DIM WWW.XLBOOM.COM

PAGE 37 - DIM WWW.XLBOOM.COM

DIM VASE SMALL XLBA149011-48

DIM VASE MEDIUM XLBA149012-48

DIM VASE LARGE XLBA149013-48

DIM VASE SMALL XLBA149021-48

DIM VASE MEDIUM XLBA149022-48

**DIM VASE LARGE** XLBA149023-48