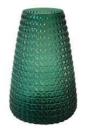

## DIM

DIM, A COLLECTION OF COLORED VASES THAT LOOK LIKE PIECES OF ART. THE MOUTH BLOWN FLOWER VASES COME IN A VARIETY OF COLORS AND GLASS TEXTURES, IDEAL FOR MIXING AND MATCHING. THESE DECORATIVE VASES BRIGHTEN UP ANY HOME DECOR.

PAGE 36 - DIM WWW.XLBOOM.COM

PAGE 37 - DIM WWW.XLBOOM.COM

DIM VASE SMALL XLBA149011-48

DIM VASE MEDIUM XLBA149012-48

DIM VASE LARGE XLBA149013-48

DIM VASE SMALL XLBA149021-48

DIM VASE MEDIUM XLBA149022-48

**DIM VASE LARGE** XLBA149023-48