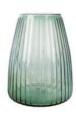

## DIM

DIM, A COLLECTION OF COLORED VASES THAT LOOK LIKE PIECES OF ART. THE MOUTH BLOWN FLOWER VASES COME IN A VARIETY OF COLORS AND GLASS TEXTURES, IDEAL FOR MIXING AND MATCHING. THESE DECORATIVE VASES BRIGHTEN UP ANY HOME DECOR.

PAGE 36 - DIM WWW.XLBOOM.COM

PAGE 37 - DIM WWW.XLBOOM.COM

DIM VASE SMALL XLBA149011-48

DIM VASE MEDIUM XLBA149012-48

DIM VASE LARGE XLBA149013-48

DIM VASE SMALL XLBA149021-48

DIM VASE MEDIUM XLBA149022-48

**DIM VASE LARGE** XLBA149023-48