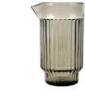

### LIMA

DISCOVER THE LIMA COLLECTION, FEATURING PERFECTLY COORDINATED CARAFES AND BOWLS, EACH MASTERFULLY HAND-BLOWN. EVERY PIECE IS A UNIQUE CREATION DUE TO THE METICULOUS CRAFTSMANSHIP INVOLVED IN THEIR HANDMADE PRODUCTION.THE CHIC RIBBED DESIGN CAUSES THE LIGHT TO PLAYFULLY DANCE AND REFLECT ON THE GLASS, CREATING AN ENTERTAINING VISUAL EFFECT.

PAGE 30 - LIMA WWW.XLBOOM.COM

TUMBLER SET OF 2 XLBA16901-66

**CARAFE 0.5L** XLBA16902-66

CARAFE 1L XLBA16903-66

**BOWL SMALL** XLBA16904-66

BOWL MEDIUM XLBA16905-66

**BOWL LARGE** XLBA16906-66

TUMBLER SET OF 2 XLBA16901-65

#### **COLOR OPTIONS:**

66 - GREEN LIGHT

65 - AMBER LIGHT

48 - SMOKE GREY

60 - AMBER

56 - GREEN

PAGE 34 - LIMA WWW.XLBOOM.COM

PAGE 35 - LIMA WWW.XLBOOM.COM