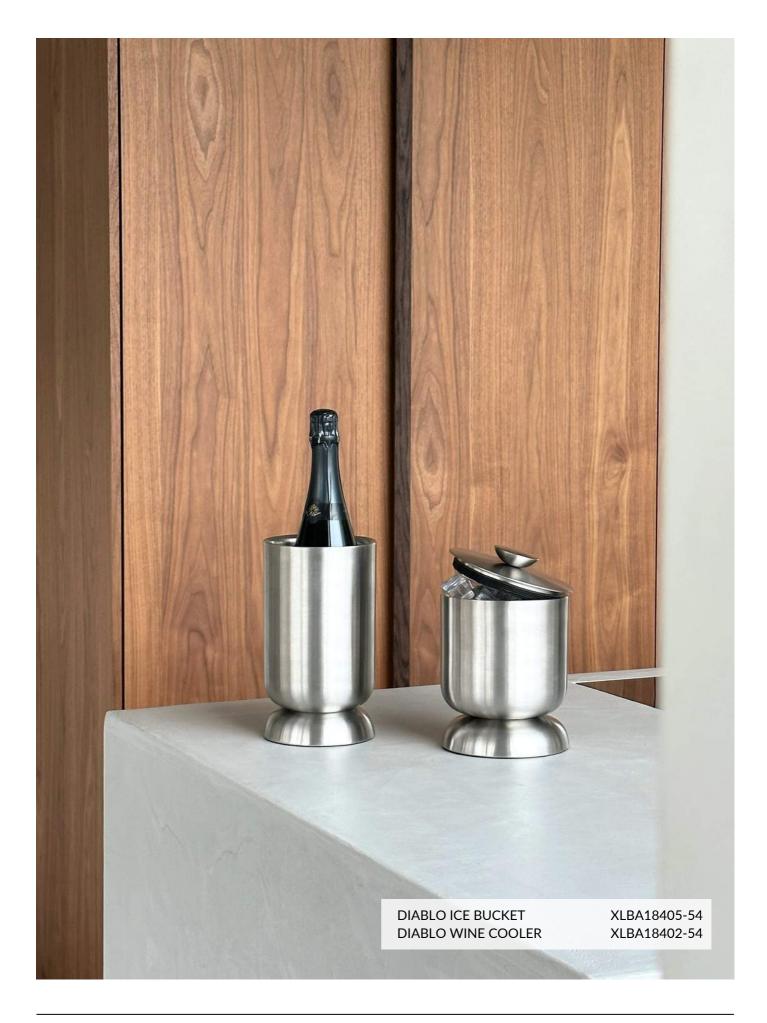

### **DIABLO**

DESIGNED BY FREDERIK DELBART, THESE WINE ACCESSORIES FUSE STEEL AND BLACK POWDER COATING IN SIX DISTINCT PIECES. DIABLO GIVES YOUR SETTING A DASH OF BOLDNESS AND MASCULINITY, ELEVATING THE ROLE OF WINE TO AN ESSENTIAL ELEMENT IN YOUR DINING EXPERIENCE.

ICE TONG XLBA18401-54

ICE BUCKET
XLBA18405-54

WINE BUCKET XLBA18403-54

PAGE 14 - DIABLO WWW.XLBOOM.COM

MAGNUM XLBA18404-54

WINE COOLER XLBA18402-54

TRAY TABLE
XLBA18406-54