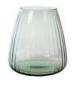

## DIM

DIM, A COLLECTION OF COLORED VASES THAT LOOK LIKE PIECES OF ART. THE MOUTH BLOWN FLOWER VASES COME IN A VARIETY OF COLORS AND GLASS TEXTURES, IDEAL FOR MIXING AND MATCHING. THESE DECORATIVE VASES BRIGHTEN UP ANY HOME DECOR.

PAGE 36 - DIM WWW.XLBOOM.COM

PAGE 37 - DIM WWW.XLBOOM.COM

DIM VASE SMALL XLBA149011-48

DIM VASE MEDIUM XLBA149012-48

DIM VASE LARGE XLBA149013-48

DIM VASE SMALL XLBA149021-48

DIM VASE MEDIUM XLBA149022-48

**DIM VASE LARGE** XLBA149023-48