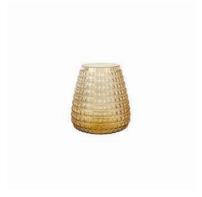

## **BLISS**

BLISS IS A RANGE OF EYE-CATCHING AND COLORFUL FLOWER VASES THAT ADD A POP OF COLOR TO ANY ROOM. THESE GLASS FLOWER VASES ARE EXPERTLY HANDMADE BY CRAFTSMEN AND COME IN A VARIETY OF STUNNING SHADES AND HUES.

PAGE 48 - BLISS WWW.XLBOOM.COM

BLISS SMALL XLBA17301-58

BLISS MEDIUM XLBA17302-58

BLISS SMALL XLBA17301-56

BLISS MEDIUM XLBA17302-56

BLISS SMALL XLBA17301-34

BLISS MEDIUM XLBA17302-34

BLISS SMALL XLBA17301-60