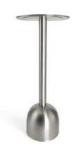

### **DIABLO**

DESIGNED BY FREDERIK DELBART, THESE WINE ACCESSORIES FUSE STEEL AND BLACK POWDER COATING IN SIX DISTINCT PIECES. DIABLO GIVES YOUR SETTING A DASH OF BOLDNESS AND MASCULINITY, ELEVATING THE ROLE OF WINE TO AN ESSENTIAL ELEMENT IN YOUR DINING EXPERIENCE.

ICE TONG XLBA18401-54

ICE BUCKET
XLBA18405-54

WINE BUCKET XLBA18403-54

PAGE 14 - DIABLO WWW.XLBOOM.COM

MAGNUM XLBA18404-54

WINE COOLER XLBA18402-54

TRAY TABLE
XLBA18406-54