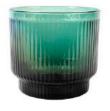

## **BLISS**

BLISS IS A RANGE OF EYE-CATCHING AND COLORFUL FLOWER VASES THAT ADD A POP OF COLOR TO ANY ROOM. THESE GLASS FLOWER VASES ARE EXPERTLY HANDMADE BY CRAFTSMEN AND COME IN A VARIETY OF STUNNING SHADES AND HUES.

PAGE 48 - BLISS WWW.XLBOOM.COM

BLISS SMALL XLBA17301-58

BLISS MEDIUM XLBA17302-58

BLISS SMALL XLBA17301-56

BLISS MEDIUM XLBA17302-56

BLISS SMALL XLBA17301-34

BLISS MEDIUM XLBA17302-34

BLISS SMALL XLBA17301-60

BLISS MEDIUM XLBA17302-60

PAGE 49 - BLISS WWW.XLBOOM.COM

56 - GREEN

60 - AMBER

34 - BLUE

PAGE 50 - BLISS WWW.XLBOOM.COM

PAGE 51 - BLISS WWW.XLBOOM.COM