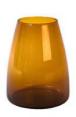

## DIM

DIM, A COLLECTION OF COLORED VASES THAT LOOK LIKE PIECES OF ART. THE MOUTH BLOWN FLOWER VASES COME IN A VARIETY OF COLORS AND GLASS TEXTURES, IDEAL FOR MIXING AND MATCHING. THESE DECORATIVE VASES BRIGHTEN UP ANY HOME DECOR.

PAGE 36 - DIM WWW.XLBOOM.COM

PAGE 37 - DIM WWW.XLBOOM.COM

DIM VASE SMALL XLBA149011-48

DIM VASE MEDIUM XLBA149012-48

DIM VASE LARGE XLBA149013-48

DIM VASE SMALL XLBA149021-48

DIM VASE MEDIUM XLBA149022-48

**DIM VASE LARGE** XLBA149023-48