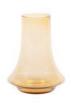

## DIM

DIM, A COLLECTION OF COLORED VASES THAT LOOK LIKE PIECES OF ART. THE MOUTH BLOWN FLOWER VASES COME IN A VARIETY OF COLORS AND GLASS TEXTURES, IDEAL FOR MIXING AND MATCHING. THESE DECORATIVE VASES BRIGHTEN UP ANY HOME DECOR.

PAGE 36 - DIM WWW.XLBOOM.COM

PAGE 37 - DIM WWW.XLBOOM.COM

DIM VASE SMALL XLBA149011-48

DIM VASE MEDIUM XLBA149012-48

DIM VASE LARGE XLBA149013-48

DIM VASE SMALL XLBA149021-48

DIM VASE MEDIUM XLBA149022-48

**DIM VASE LARGE** XLBA149023-48