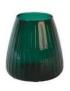

## DIM

DIM, A COLLECTION OF COLORED VASES THAT LOOK LIKE PIECES OF ART. THE MOUTH BLOWN FLOWER VASES COME IN A VARIETY OF COLORS AND GLASS TEXTURES, IDEAL FOR MIXING AND MATCHING. THESE DECORATIVE VASES BRIGHTEN UP ANY HOME DECOR.

**DIM VASE LARGE** XLBA149033-66

DIMA VASE SMALL XLBA149021-65

DIMA VASE MEDIUM XLBA149022-65

**DIM VASE LARGE** XLBA149023-65

PAGE 41 - DIM WWW.XLBOOM.COM

DIM VASE SMALL XLBA149031-65

DIM VASE MEDIUM XLBA149032-65

DIM VASE LARGE XLBA149033-65

DIM VASE SMALL XLBA149121-70

DIM VASE MEDIUM XLBA149122-70

**DIM VASE LARGE** XLBA149123-70

66 - GREEN LIGHT

65 - AMBER LIGHT

48 - SMOKE GREY

60 - AMBER