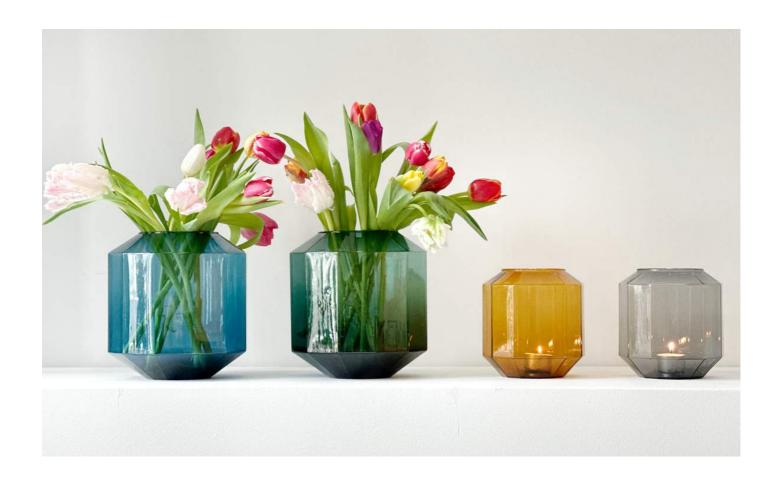

## DIM

DIM, A COLLECTION OF COLORED VASES THAT LOOK LIKE PIECES OF ART. THE MOUTH BLOWN FLOWER VASES COME IN A VARIETY OF COLORS AND GLASS TEXTURES, IDEAL FOR MIXING AND MATCHING. THESE DECORATIVE VASES BRIGHTEN UP ANY HOME DECOR.

# **VOLTA**

VOLTA COMES IN A RANGE OF DIFFERENT COLORS, AND 3 DIFFERENT SIZES. WHETHER YOU'RE INTO BRIGHTS OR NEUTRALS, THERE'S A SHADE FOR EVERYONE.

PAGE 57 - VOLTA WWW.XLBOOM.COM

VOLTA T-LIGHT XLBA16401-60

VOLTA T-LIGHT XLBA16401-65

VOLTA T-LIGHT XLBA16401-64

VOLTA T-LIGHT XLBA16401-63

VOLTA T-LIGHT XLBA16401-59

VOLTA T-LIGHT XLBA16401-61

VOLTA T-LIGHT XLBA16401-56

VOLTA T-LIGHT XLBA16401-58

VOLTA T-LIGHT XLBA16401-34

VOLTA LARGE XLBA16403-34

**VOLTA LARGE** XLBA16403-56

PAGE 59 - VOLTA WWW.XLBOOM.COM

64 - SEA BLUE

60 - AMBER

56 - GREEN

65 - AMBER LIGHT

59 - ROYAL BLUE