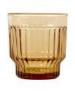

### LIMA

DISCOVER THE LIMA COLLECTION, FEATURING PERFECTLY COORDINATED CARAFES AND BOWLS, EACH MASTERFULLY HAND-BLOWN. EVERY PIECE IS A UNIQUE CREATION DUE TO THE METICULOUS CRAFTSMANSHIP INVOLVED IN THEIR HANDMADE PRODUCTION.THE CHIC RIBBED DESIGN CAUSES THE LIGHT TO PLAYFULLY DANCE AND REFLECT ON THE GLASS, CREATING AN ENTERTAINING VISUAL EFFECT.

**CARAFE 0.5L** XLBA16902-65

CARAFE 1L XLBA16903-65

PAGE 31 - LIMA WWW.XLBOOM.COM

Min. Market

**BOWL SMALL** XLBA16904-65

BOWL MEDIUM XLBA16905-65

**BOWL LARGE** XLBA16906-65

TUMBLER SET OF 2 XLBA16901-48