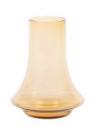

## DIM

DIM, A COLLECTION OF COLORED VASES THAT LOOK LIKE PIECES OF ART. THE MOUTH BLOWN FLOWER VASES COME IN A VARIETY OF COLORS AND GLASS TEXTURES, IDEAL FOR MIXING AND MATCHING. THESE DECORATIVE VASES BRIGHTEN UP ANY HOME DECOR.

PAGE 36 - DIM WWW.XLBOOM.COM

PAGE 37 - DIM WWW.XLBOOM.COM

DIM VASE SMALL XLBA149011-48

DIM VASE MEDIUM XLBA149012-48

DIM VASE LARGE XLBA149013-48

DIM VASE SMALL XLBA149021-48

DIM VASE MEDIUM XLBA149022-48

**DIM VASE LARGE** XLBA149023-48