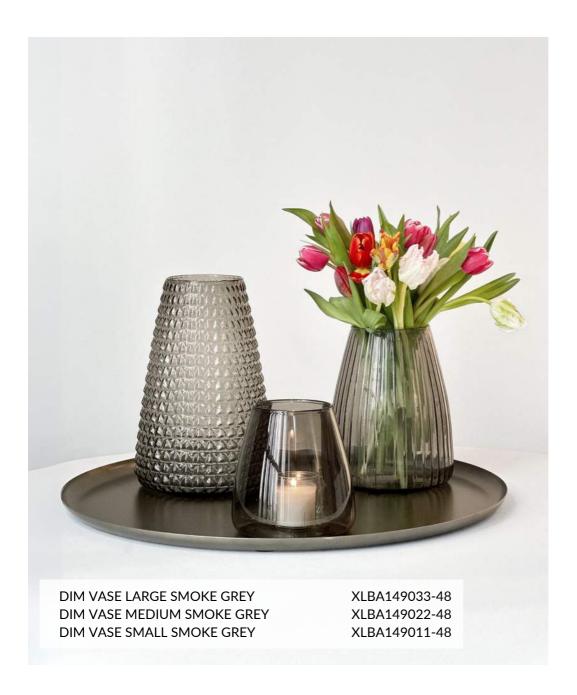

## DIM

DIM, A COLLECTION OF COLORED VASES THAT LOOK LIKE PIECES OF ART. THE MOUTH BLOWN FLOWER VASES COME IN A VARIETY OF COLORS AND GLASS TEXTURES, IDEAL FOR MIXING AND MATCHING. THESE DECORATIVE VASES BRIGHTEN UP ANY HOME DECOR.

PAGE 36 - DIM WWW.XLBOOM.COM

PAGE 37 - DIM WWW.XLBOOM.COM

DIM VASE SMALL XLBA149011-48

DIM VASE MEDIUM XLBA149012-48

DIM VASE LARGE XLBA149013-48

DIM VASE SMALL XLBA149021-48

DIM VASE MEDIUM XLBA149022-48

**DIM VASE LARGE** XLBA149023-48

DIM VASE SMALL XLBA149031-48

DIM VASE MEDIUM XLBA149032-48

DIM VASE LARGE XLBA149033-48

PAGE 38 - DIM WWW.XLBOOM.COM

DIM VASE SMALL XLBA149011-56

DIM VASE MEDIUM XLBA149012-56

**DIM VASE LARGE** XLBA149013-56