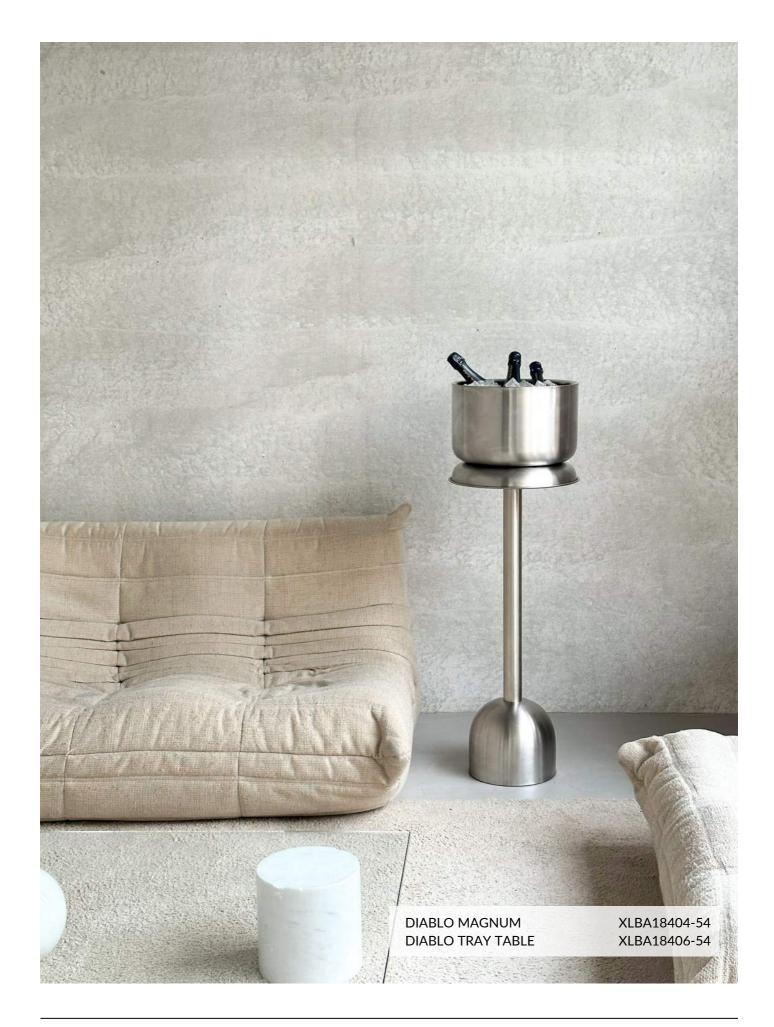

### **DIABLO**

DESIGNED BY FREDERIK DELBART, THESE WINE ACCESSORIES FUSE STEEL AND BLACK POWDER COATING IN SIX DISTINCT PIECES. DIABLO GIVES YOUR SETTING A DASH OF BOLDNESS AND MASCULINITY, ELEVATING THE ROLE OF WINE TO AN ESSENTIAL ELEMENT IN YOUR DINING EXPERIENCE.

ICE TONG XLBA18401-54

ICE BUCKET
XLBA18405-54

WINE BUCKET XLBA18403-54

PAGE 14 - DIABLO WWW.XLBOOM.COM

MAGNUM XLBA18404-54

WINE COOLER XLBA18402-54

TRAY TABLE
XLBA18406-54