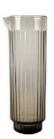

### LIMA

DISCOVER THE LIMA COLLECTION, FEATURING PERFECTLY COORDINATED CARAFES AND BOWLS, EACH MASTERFULLY HAND-BLOWN. EVERY PIECE IS A UNIQUE CREATION DUE TO THE METICULOUS CRAFTSMANSHIP INVOLVED IN THEIR HANDMADE PRODUCTION.THE CHIC RIBBED DESIGN CAUSES THE LIGHT TO PLAYFULLY DANCE AND REFLECT ON THE GLASS, CREATING AN ENTERTAINING VISUAL EFFECT.

PAGE 30 - LIMA WWW.XLBOOM.COM

TUMBLER SET OF 2 XLBA16901-66

**CARAFE 0.5L** XLBA16902-66

CARAFE 1L XLBA16903-66

**BOWL SMALL** XLBA16904-66

BOWL MEDIUM XLBA16905-66

**BOWL LARGE** XLBA16906-66

TUMBLER SET OF 2 XLBA16901-65

#### **COLOR OPTIONS:**

66 - GREEN LIGHT

65 - AMBER LIGHT

48 - SMOKE GREY

60 - AMBER

56 - GREEN

PAGE 34 - LIMA WWW.XLBOOM.COM

PAGE 35 - LIMA WWW.XLBOOM.COM