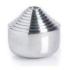

### **DIABLO**

DESIGNED BY FREDERIK DELBART, THESE WINE ACCESSORIES FUSE STEEL AND BLACK POWDER COATING IN SIX DISTINCT PIECES. DIABLO GIVES YOUR SETTING A DASH OF BOLDNESS AND MASCULINITY, ELEVATING THE ROLE OF WINE TO AN ESSENTIAL ELEMENT IN YOUR DINING EXPERIENCE.

PAGE 12 - DIABLO WWW.XLBOOM.COM

PAGE 13 - DIABLO WWW.XLBOOM.COM

ICE TONG XLBA18401-09

ICE BUCKET XLBA18405-09

WINE BUCKET XLBA18403-09

MAGNUM XLBA18404-09

WINE COOLER XLBA18402-09

**TRAY TABLE**XLBA18406-09

ICE TONG XLBA18401-54

ICE BUCKET
XLBA18405-54

WINE BUCKET XLBA18403-54

PAGE 14 - DIABLO WWW.XLBOOM.COM

MAGNUM XLBA18404-54

WINE COOLER XLBA18402-54

TRAY TABLE
XLBA18406-54

#### **COLOR OPTIONS:**

09 - BLACK

54 - PURE STAINLESS

PAGE 15 - DIABLO WWW.XLBOOM.COM

PAGE 16 - DIABLO WWW.XLBOOM.COM

PAGE 17 - DIABLO WWW.XLBOOM.COM