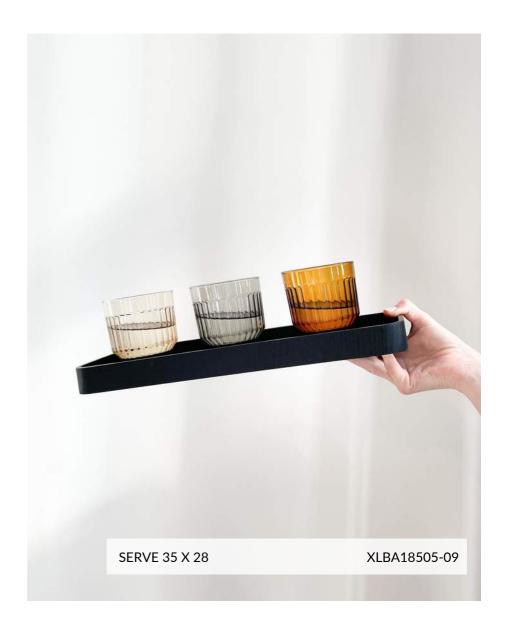

## **SERVE**

SERVE SEAMLESSLY COMBINES AESTHETICS, FUNCTIONALITY, AND STYLE INTO YOUR TABLE SETTING, WITH ADVANCED ANTI-SLIP TECHNOLOGY FOR STABILITY IN VARIOUS SIZES TO CATER TO ALL YOUR SERVING NEEDS.

PAGE 24 - SERVE WWW.XLBOOM.COM

**SERVE 38 X 14** XLBA18506-09

**SERVE 45.5** XLBA18504-09

**SERVE 35 X 28** XLBA18505-09

**SERVE 60 X 46** XLBA18507-09

**SERVE D35** XLBA18501-09

**SERVE D40** XLBA18502-09

**SERVE D48** XLBA18503-09