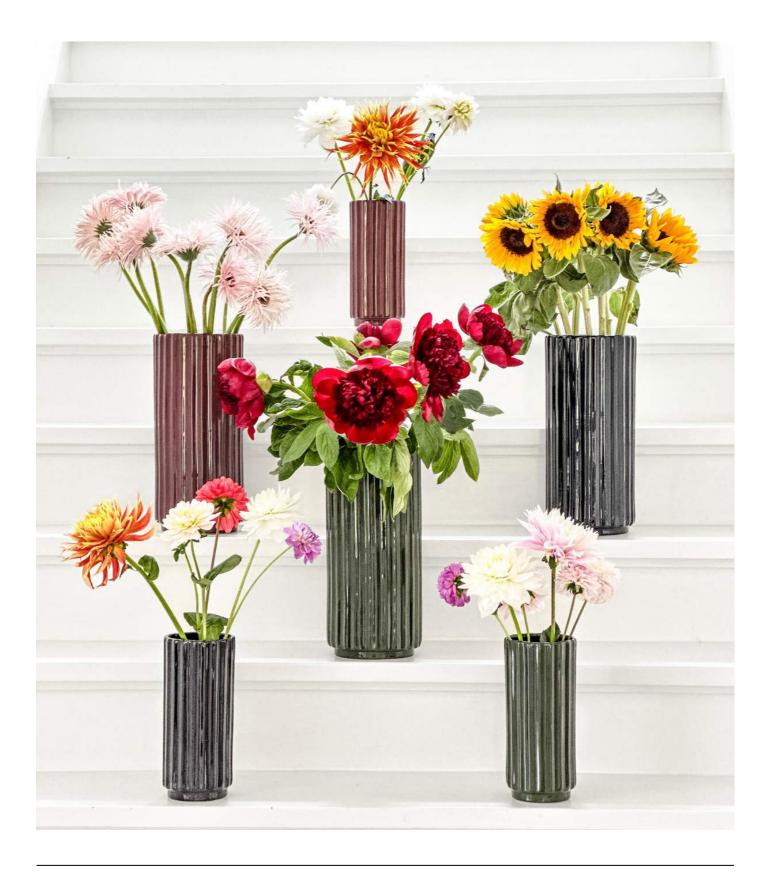

## DIM

DIM, A COLLECTION OF COLORED VASES THAT LOOK LIKE PIECES OF ART. THE MOUTH BLOWN FLOWER VASES COME IN A VARIETY OF COLORS AND GLASS TEXTURES, IDEAL FOR MIXING AND MATCHING. THESE DECORATIVE VASES BRIGHTEN UP ANY HOME DECOR.

PAGE 36 - DIM WWW.XLBOOM.COM

PAGE 37 - DIM WWW.XLBOOM.COM

DIM VASE SMALL XLBA149011-48

DIM VASE MEDIUM XLBA149012-48

DIM VASE LARGE XLBA149013-48

DIM VASE SMALL XLBA149021-48

DIM VASE MEDIUM XLBA149022-48

**DIM VASE LARGE** XLBA149023-48