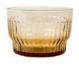

### LIMA

DISCOVER THE LIMA COLLECTION, FEATURING PERFECTLY COORDINATED CARAFES AND BOWLS, EACH MASTERFULLY HAND-BLOWN. EVERY PIECE IS A UNIQUE CREATION DUE TO THE METICULOUS CRAFTSMANSHIP INVOLVED IN THEIR HANDMADE PRODUCTION.THE CHIC RIBBED DESIGN CAUSES THE LIGHT TO PLAYFULLY DANCE AND REFLECT ON THE GLASS, CREATING AN ENTERTAINING VISUAL EFFECT.

PAGE 30 - LIMA WWW.XLBOOM.COM

TUMBLER SET OF 2 XLBA16901-66

**CARAFE 0.5L** XLBA16902-66

CARAFE 1L XLBA16903-66

**BOWL SMALL** XLBA16904-66

BOWL MEDIUM XLBA16905-66

**BOWL LARGE** XLBA16906-66

TUMBLER SET OF 2 XLBA16901-65

#### **COLOR OPTIONS:**

66 - GREEN LIGHT

65 - AMBER LIGHT

48 - SMOKE GREY

60 - AMBER

56 - GREEN

PAGE 34 - LIMA WWW.XLBOOM.COM

PAGE 35 - LIMA WWW.XLBOOM.COM