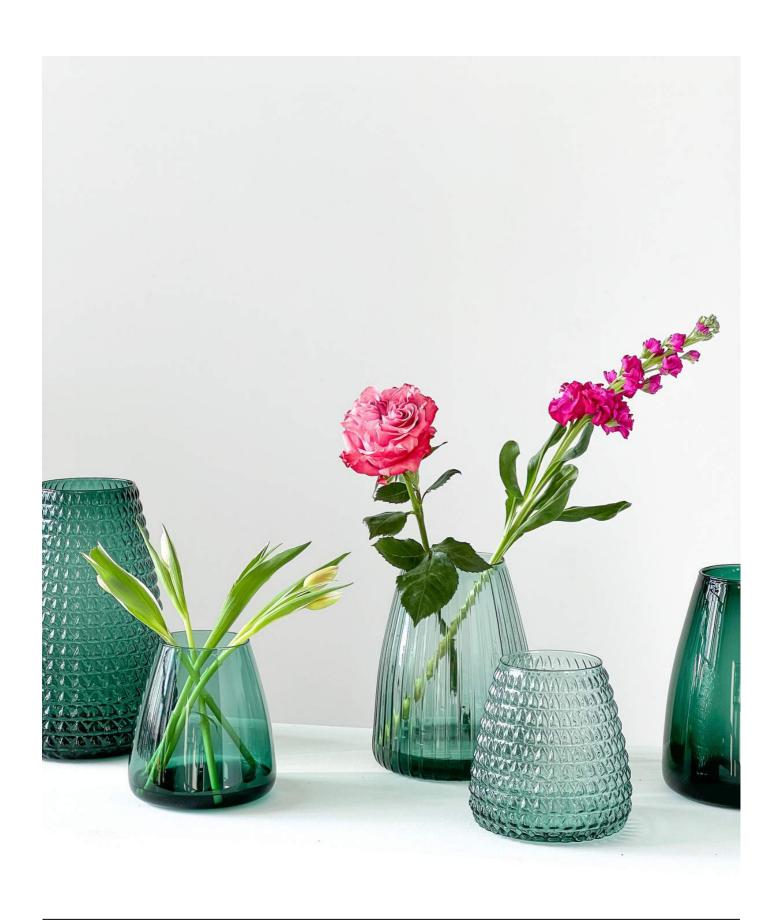

## DIM

DIM, A COLLECTION OF COLORED VASES THAT LOOK LIKE PIECES OF ART. THE MOUTH BLOWN FLOWER VASES COME IN A VARIETY OF COLORS AND GLASS TEXTURES, IDEAL FOR MIXING AND MATCHING. THESE DECORATIVE VASES BRIGHTEN UP ANY HOME DECOR.

DIM VASE SMALL XLBA149021-56

DIM VASE MEDIUM XLBA149022-56

**DIM VASE LARGE** XLBA149023-56

DIM VASE SMALL XLBA149031-56

DIM VASE MEDIUM XLBA149032-56

DIM VASE LARGE XLBA149033-56

PAGE 39 - DIM WWW.XLBOOM.COM

56 - GREEN

70 - WHITE

PAGE 42 - DIM WWW.XLBOOM.COM

PAGE 43 - DIM WWW.XLBOOM.COM