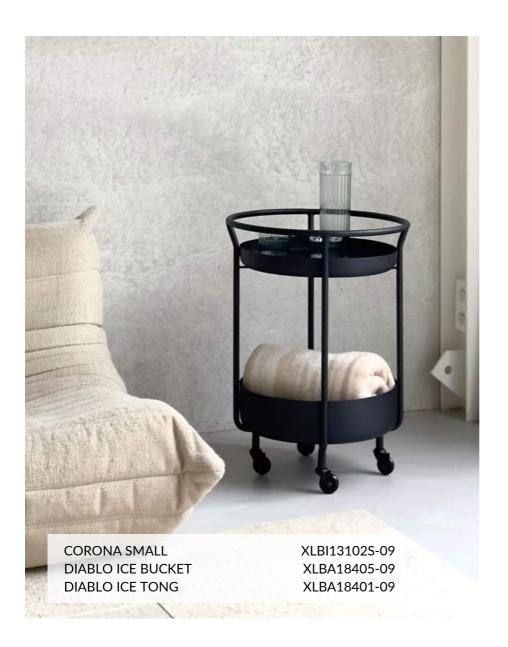

## **CORONA**

DESIGNER SASCHA SARTORY'S VERSATILE TROLLEY
COMPLEMENTS ANY DECOR, SERVING AS A SIDE TABLE, CHIC BAR
CART, OR STYLISH KITCHEN GADGET. ELEGANT AND PRACTICAL
FOR DIVERSE SETTINGS.

PAGE 22 - CORONA WWW.XLBOOM.COM

CORONA SMALL XLBI13102S-09

CORONA XLBI13101-09

PAGE 23 - CORONA WWW.XLBOOM.COM