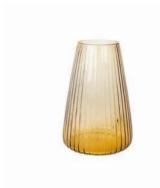

## DIM

DIM, A COLLECTION OF COLORED VASES THAT LOOK LIKE PIECES OF ART. THE MOUTH BLOWN FLOWER VASES COME IN A VARIETY OF COLORS AND GLASS TEXTURES, IDEAL FOR MIXING AND MATCHING. THESE DECORATIVE VASES BRIGHTEN UP ANY HOME DECOR.

PAGE 36 - DIM WWW.XLBOOM.COM

PAGE 37 - DIM WWW.XLBOOM.COM

DIM VASE SMALL XLBA149011-48

DIM VASE MEDIUM XLBA149012-48

DIM VASE LARGE XLBA149013-48

DIM VASE SMALL XLBA149021-48

DIM VASE MEDIUM XLBA149022-48

**DIM VASE LARGE** XLBA149023-48