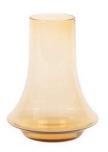

## DIM

DIM, A COLLECTION OF COLORED VASES THAT LOOK LIKE PIECES OF ART. THE MOUTH BLOWN FLOWER VASES COME IN A VARIETY OF COLORS AND GLASS TEXTURES, IDEAL FOR MIXING AND MATCHING. THESE DECORATIVE VASES BRIGHTEN UP ANY HOME DECOR.

PAGE 36 - DIM WWW.XLBOOM.COM

PAGE 37 - DIM WWW.XLBOOM.COM

DIM VASE SMALL XLBA149011-48

DIM VASE MEDIUM XLBA149012-48

DIM VASE LARGE XLBA149013-48

DIM VASE SMALL XLBA149021-48

DIM VASE MEDIUM XLBA149022-48

**DIM VASE LARGE** XLBA149023-48