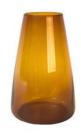

## DIM

DIM, A COLLECTION OF COLORED VASES THAT LOOK LIKE PIECES OF ART. THE MOUTH BLOWN FLOWER VASES COME IN A VARIETY OF COLORS AND GLASS TEXTURES, IDEAL FOR MIXING AND MATCHING. THESE DECORATIVE VASES BRIGHTEN UP ANY HOME DECOR.

PAGE 36 - DIM WWW.XLBOOM.COM

PAGE 37 - DIM WWW.XLBOOM.COM

DIM VASE SMALL XLBA149011-48

DIM VASE MEDIUM XLBA149012-48

DIM VASE LARGE XLBA149013-48

DIM VASE SMALL XLBA149021-48

DIM VASE MEDIUM XLBA149022-48

**DIM VASE LARGE** XLBA149023-48