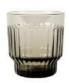

### LIMA

DISCOVER THE LIMA COLLECTION, FEATURING PERFECTLY COORDINATED CARAFES AND BOWLS, EACH MASTERFULLY HAND-BLOWN. EVERY PIECE IS A UNIQUE CREATION DUE TO THE METICULOUS CRAFTSMANSHIP INVOLVED IN THEIR HANDMADE PRODUCTION.THE CHIC RIBBED DESIGN CAUSES THE LIGHT TO PLAYFULLY DANCE AND REFLECT ON THE GLASS, CREATING AN ENTERTAINING VISUAL EFFECT.

PAGE 30 - LIMA WWW.XLBOOM.COM

TUMBLER SET OF 2 XLBA16901-66

**CARAFE 0.5L** XLBA16902-66

CARAFE 1L XLBA16903-66

**BOWL SMALL** XLBA16904-66

BOWL MEDIUM XLBA16905-66

**BOWL LARGE** XLBA16906-66

TUMBLER SET OF 2 XLBA16901-65

#### **COLOR OPTIONS:**

66 - GREEN LIGHT

65 - AMBER LIGHT

48 - SMOKE GREY

60 - AMBER

56 - GREEN

PAGE 34 - LIMA WWW.XLBOOM.COM

PAGE 35 - LIMA WWW.XLBOOM.COM