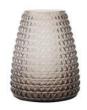

## **BLISS**

BLISS IS A RANGE OF EYE-CATCHING AND COLORFUL FLOWER VASES THAT ADD A POP OF COLOR TO ANY ROOM. THESE GLASS FLOWER VASES ARE EXPERTLY HANDMADE BY CRAFTSMEN AND COME IN A VARIETY OF STUNNING SHADES AND HUES.

PAGE 48 - BLISS WWW.XLBOOM.COM

BLISS SMALL XLBA17301-58

BLISS MEDIUM XLBA17302-58

BLISS SMALL XLBA17301-56

BLISS MEDIUM XLBA17302-56

BLISS SMALL XLBA17301-34

BLISS MEDIUM XLBA17302-34

BLISS SMALL XLBA17301-60