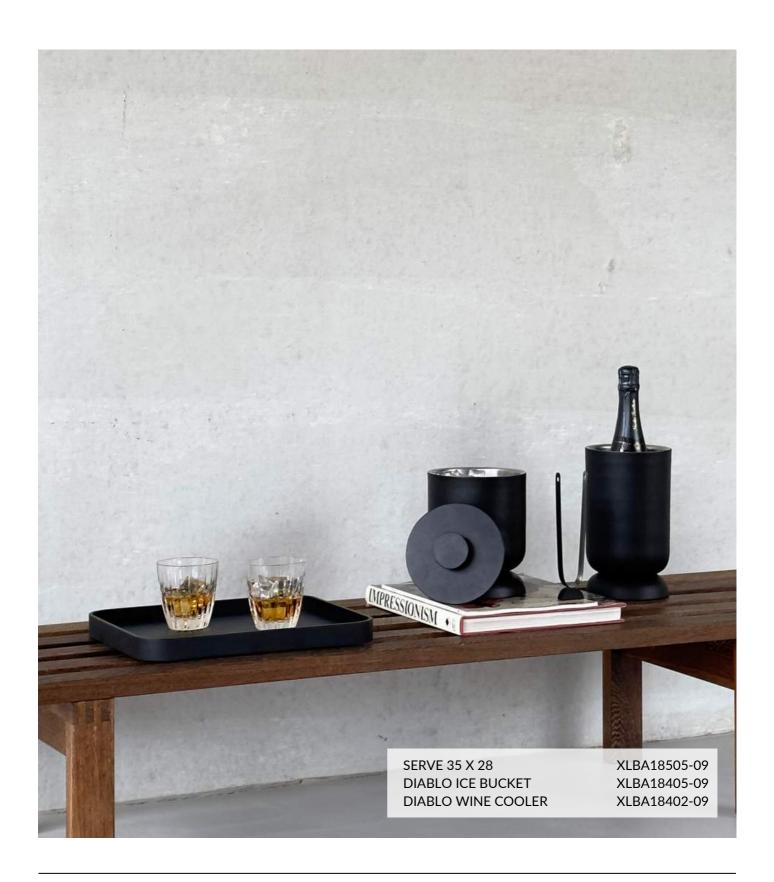

### **DIABLO**

DESIGNED BY FREDERIK DELBART, THESE WINE ACCESSORIES FUSE STEEL AND BLACK POWDER COATING IN SIX DISTINCT PIECES. DIABLO GIVES YOUR SETTING A DASH OF BOLDNESS AND MASCULINITY, ELEVATING THE ROLE OF WINE TO AN ESSENTIAL ELEMENT IN YOUR DINING EXPERIENCE.

PAGE 12 - DIABLO WWW.XLBOOM.COM

PAGE 13 - DIABLO WWW.XLBOOM.COM

ICE TONG XLBA18401-09

ICE BUCKET XLBA18405-09

WINE BUCKET XLBA18403-09

MAGNUM XLBA18404-09

WINE COOLER XLBA18402-09

**TRAY TABLE**XLBA18406-09

## **SERVE**

SERVE SEAMLESSLY COMBINES AESTHETICS, FUNCTIONALITY, AND STYLE INTO YOUR TABLE SETTING, WITH ADVANCED ANTI-SLIP TECHNOLOGY FOR STABILITY IN VARIOUS SIZES TO CATER TO ALL YOUR SERVING NEEDS.

PAGE 24 - SERVE WWW.XLBOOM.COM

**SERVE 38 X 14** XLBA18506-09

**SERVE 45.5** XLBA18504-09

**SERVE 35 X 28** XLBA18505-09

**SERVE 60 X 46** XLBA18507-09

**SERVE D35** XLBA18501-09

**SERVE D40** XLBA18502-09

**SERVE D48** XLBA18503-09