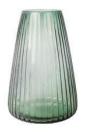

## DIM

DIM, A COLLECTION OF COLORED VASES THAT LOOK LIKE PIECES OF ART. THE MOUTH BLOWN FLOWER VASES COME IN A VARIETY OF COLORS AND GLASS TEXTURES, IDEAL FOR MIXING AND MATCHING. THESE DECORATIVE VASES BRIGHTEN UP ANY HOME DECOR.

PAGE 36 - DIM WWW.XLBOOM.COM

PAGE 37 - DIM WWW.XLBOOM.COM

DIM VASE SMALL XLBA149011-48

DIM VASE MEDIUM XLBA149012-48

DIM VASE LARGE XLBA149013-48

DIM VASE SMALL XLBA149021-48

DIM VASE MEDIUM XLBA149022-48

**DIM VASE LARGE** XLBA149023-48