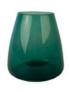

## DIM

DIM, A COLLECTION OF COLORED VASES THAT LOOK LIKE PIECES OF ART. THE MOUTH BLOWN FLOWER VASES COME IN A VARIETY OF COLORS AND GLASS TEXTURES, IDEAL FOR MIXING AND MATCHING. THESE DECORATIVE VASES BRIGHTEN UP ANY HOME DECOR.

PAGE 36 - DIM WWW.XLBOOM.COM

PAGE 37 - DIM WWW.XLBOOM.COM

DIM VASE SMALL XLBA149011-48

DIM VASE MEDIUM XLBA149012-48

DIM VASE LARGE XLBA149013-48

DIM VASE SMALL XLBA149021-48

DIM VASE MEDIUM XLBA149022-48

**DIM VASE LARGE** XLBA149023-48