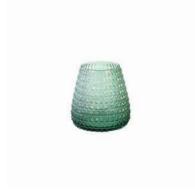

## **BLISS**

BLISS IS A RANGE OF EYE-CATCHING AND COLORFUL FLOWER VASES THAT ADD A POP OF COLOR TO ANY ROOM. THESE GLASS FLOWER VASES ARE EXPERTLY HANDMADE BY CRAFTSMEN AND COME IN A VARIETY OF STUNNING SHADES AND HUES.

PAGE 48 - BLISS WWW.XLBOOM.COM

BLISS SMALL XLBA17301-58

BLISS MEDIUM XLBA17302-58

BLISS SMALL XLBA17301-56

BLISS MEDIUM XLBA17302-56

BLISS SMALL XLBA17301-34

BLISS MEDIUM XLBA17302-34

BLISS SMALL XLBA17301-60