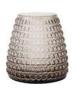

## **BLISS**

BLISS IS A RANGE OF EYE-CATCHING AND COLORFUL FLOWER VASES THAT ADD A POP OF COLOR TO ANY ROOM. THESE GLASS FLOWER VASES ARE EXPERTLY HANDMADE BY CRAFTSMEN AND COME IN A VARIETY OF STUNNING SHADES AND HUES.

PAGE 48 - BLISS WWW.XLBOOM.COM

BLISS SMALL XLBA17301-58

BLISS MEDIUM XLBA17302-58

BLISS SMALL XLBA17301-56

BLISS MEDIUM XLBA17302-56

BLISS SMALL XLBA17301-34

BLISS MEDIUM XLBA17302-34

BLISS SMALL XLBA17301-60