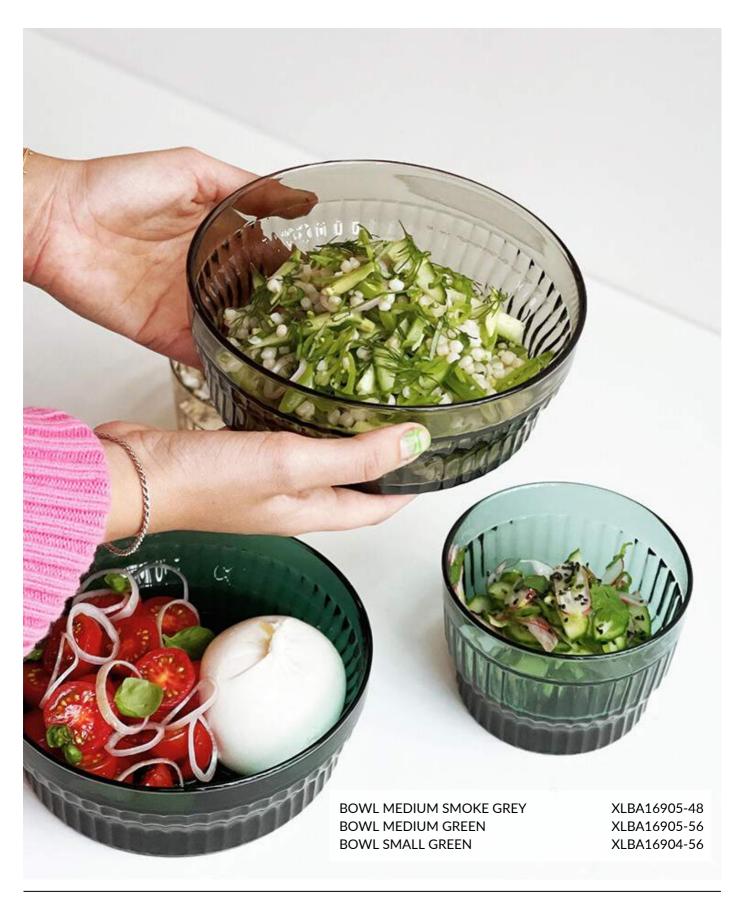

### LIMA

DISCOVER THE LIMA COLLECTION, FEATURING PERFECTLY COORDINATED CARAFES AND BOWLS, EACH MASTERFULLY HAND-BLOWN. EVERY PIECE IS A UNIQUE CREATION DUE TO THE METICULOUS CRAFTSMANSHIP INVOLVED IN THEIR HANDMADE PRODUCTION.THE CHIC RIBBED DESIGN CAUSES THE LIGHT TO PLAYFULLY DANCE AND REFLECT ON THE GLASS, CREATING AN ENTERTAINING VISUAL EFFECT.

PAGE 30 - LIMA WWW.XLBOOM.COM

TUMBLER SET OF 2 XLBA16901-66

**CARAFE 0.5L** XLBA16902-66

CARAFE 1L XLBA16903-66

**BOWL SMALL** XLBA16904-66

BOWL MEDIUM XLBA16905-66

**BOWL LARGE** XLBA16906-66

TUMBLER SET OF 2 XLBA16901-65

CARAFE 1L XLBA16903-60

**BOWL SMALL** XLBA16904-60

BOWL MEDIUM XLBA16905-60

**BOWL LARGE** XLBA16906-60

TUMBLER SET OF 2 XLBA16901-56

**CARAFE 0.5L** XLBA16902-56

CARAFE 1L XLBA16903-56

PAGE 33 - LIMA WWW.XLBOOM.COM

**BOWL SMALL** XLBA16904-56

**BOWL MEDIUM** XLBA16905-56

**BOWL LARGE** XLBA16906-56

#### **COLOR OPTIONS:**

66 - GREEN LIGHT

65 - AMBER LIGHT

48 - SMOKE GREY

60 - AMBER

56 - GREEN

PAGE 34 - LIMA WWW.XLBOOM.COM

PAGE 35 - LIMA WWW.XLBOOM.COM