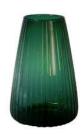

## DIM

DIM, A COLLECTION OF COLORED VASES THAT LOOK LIKE PIECES OF ART. THE MOUTH BLOWN FLOWER VASES COME IN A VARIETY OF COLORS AND GLASS TEXTURES, IDEAL FOR MIXING AND MATCHING. THESE DECORATIVE VASES BRIGHTEN UP ANY HOME DECOR.

PAGE 36 - DIM WWW.XLBOOM.COM

PAGE 37 - DIM WWW.XLBOOM.COM

DIM VASE SMALL XLBA149011-48

DIM VASE MEDIUM XLBA149012-48

DIM VASE LARGE XLBA149013-48

DIM VASE SMALL XLBA149021-48

DIM VASE MEDIUM XLBA149022-48

**DIM VASE LARGE** XLBA149023-48