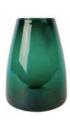

## DIM

DIM, A COLLECTION OF COLORED VASES THAT LOOK LIKE PIECES OF ART. THE MOUTH BLOWN FLOWER VASES COME IN A VARIETY OF COLORS AND GLASS TEXTURES, IDEAL FOR MIXING AND MATCHING. THESE DECORATIVE VASES BRIGHTEN UP ANY HOME DECOR.

DIM VASE SMALL XLBA149031-48

DIM VASE MEDIUM XLBA149032-48

DIM VASE LARGE XLBA149033-48

PAGE 38 - DIM WWW.XLBOOM.COM

DIM VASE SMALL XLBA149011-56

DIM VASE MEDIUM XLBA149012-56

**DIM VASE LARGE** XLBA149013-56

DIM VASE SMALL XLBA149021-56

DIM VASE MEDIUM XLBA149022-56

**DIM VASE LARGE** XLBA149023-56

DIM VASE SMALL XLBA149031-56

DIM VASE MEDIUM XLBA149032-56

DIM VASE LARGE XLBA149033-56

PAGE 39 - DIM WWW.XLBOOM.COM