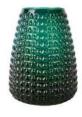

## **BLISS**

BLISS IS A RANGE OF EYE-CATCHING AND COLORFUL FLOWER VASES THAT ADD A POP OF COLOR TO ANY ROOM. THESE GLASS FLOWER VASES ARE EXPERTLY HANDMADE BY CRAFTSMEN AND COME IN A VARIETY OF STUNNING SHADES AND HUES.

PAGE 48 - BLISS WWW.XLBOOM.COM

BLISS SMALL XLBA17301-58

BLISS MEDIUM XLBA17302-58

BLISS SMALL XLBA17301-56

BLISS MEDIUM XLBA17302-56

BLISS SMALL XLBA17301-34

BLISS MEDIUM XLBA17302-34

BLISS SMALL XLBA17301-60