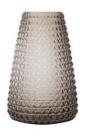

## **BLISS**

BLISS IS A RANGE OF EYE-CATCHING AND COLORFUL FLOWER VASES THAT ADD A POP OF COLOR TO ANY ROOM. THESE GLASS FLOWER VASES ARE EXPERTLY HANDMADE BY CRAFTSMEN AND COME IN A VARIETY OF STUNNING SHADES AND HUES.

PAGE 48 - BLISS WWW.XLBOOM.COM

BLISS SMALL XLBA17301-58

BLISS MEDIUM XLBA17302-58

BLISS SMALL XLBA17301-56

BLISS MEDIUM XLBA17302-56

BLISS SMALL XLBA17301-34

BLISS MEDIUM XLBA17302-34

BLISS SMALL XLBA17301-60