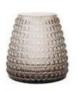

## **BLISS**

BLISS IS A RANGE OF EYE-CATCHING AND COLORFUL FLOWER VASES THAT ADD A POP OF COLOR TO ANY ROOM. THESE GLASS FLOWER VASES ARE EXPERTLY HANDMADE BY CRAFTSMEN AND COME IN A VARIETY OF STUNNING SHADES AND HUES.

PAGE 48 - BLISS WWW.XLBOOM.COM

BLISS SMALL XLBA17301-58

BLISS MEDIUM XLBA17302-58

BLISS SMALL XLBA17301-56

BLISS MEDIUM XLBA17302-56

BLISS SMALL XLBA17301-34

BLISS MEDIUM XLBA17302-34

BLISS SMALL XLBA17301-60