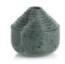

## DIM

DIM, A COLLECTION OF COLORED VASES THAT LOOK LIKE PIECES OF ART. THE MOUTH BLOWN FLOWER VASES COME IN A VARIETY OF COLORS AND GLASS TEXTURES, IDEAL FOR MIXING AND MATCHING. THESE DECORATIVE VASES BRIGHTEN UP ANY HOME DECOR.

PAGE 36 - DIM WWW.XLBOOM.COM

PAGE 37 - DIM WWW.XLBOOM.COM

DIM VASE SMALL XLBA149011-48

DIM VASE MEDIUM XLBA149012-48

**DIM VASE LARGE** XLBA149013-48

DIM VASE SMALL XLBA149021-48

DIM VASE MEDIUM XLBA149022-48