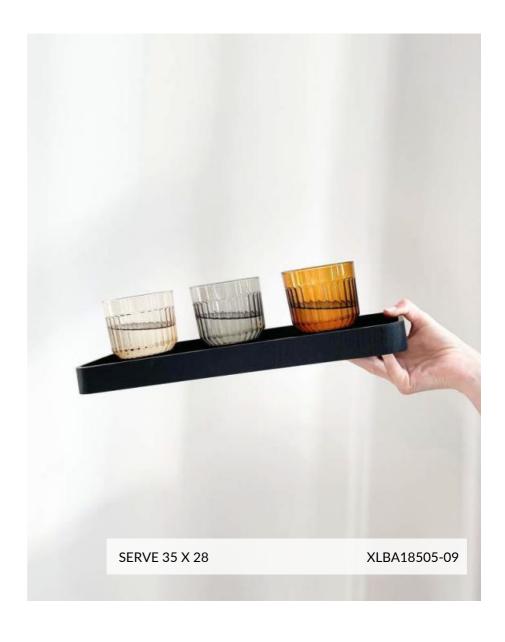

## **SERVE**

SERVE SEAMLESSLY COMBINES AESTHETICS, FUNCTIONALITY, AND STYLE INTO YOUR TABLE SETTING, WITH ADVANCED ANTI-SLIP TECHNOLOGY FOR STABILITY IN VARIOUS SIZES TO CATER TO ALL YOUR SERVING NEEDS.

PAGE 24 - SERVE WWW.XLBOOM.COM

**SERVE 38 X 14** XLBA18506-09

**SERVE 45.5** XLBA18504-09

**SERVE 35 X 28** XLBA18505-09

**SERVE 60 X 46** XLBA18507-09

**SERVE D35** XLBA18501-09

**SERVE D40** XLBA18502-09

**SERVE D48** XLBA18503-09