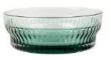

### LIMA

DISCOVER THE LIMA COLLECTION, FEATURING PERFECTLY COORDINATED CARAFES AND BOWLS, EACH MASTERFULLY HAND-BLOWN. EVERY PIECE IS A UNIQUE CREATION DUE TO THE METICULOUS CRAFTSMANSHIP INVOLVED IN THEIR HANDMADE PRODUCTION.THE CHIC RIBBED DESIGN CAUSES THE LIGHT TO PLAYFULLY DANCE AND REFLECT ON THE GLASS, CREATING AN ENTERTAINING VISUAL EFFECT.

PAGE 30 - LIMA WWW.XLBOOM.COM

TUMBLER SET OF 2 XLBA16901-66

**CARAFE 0.5L** XLBA16902-66

CARAFE 1L XLBA16903-66

**BOWL SMALL** XLBA16904-66

BOWL MEDIUM XLBA16905-66

**BOWL LARGE** XLBA16906-66

TUMBLER SET OF 2 XLBA16901-65