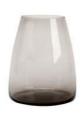

## DIM

DIM, A COLLECTION OF COLORED VASES THAT LOOK LIKE PIECES OF ART. THE MOUTH BLOWN FLOWER VASES COME IN A VARIETY OF COLORS AND GLASS TEXTURES, IDEAL FOR MIXING AND MATCHING. THESE DECORATIVE VASES BRIGHTEN UP ANY HOME DECOR.

PAGE 36 - DIM WWW.XLBOOM.COM

PAGE 37 - DIM WWW.XLBOOM.COM

DIM VASE SMALL XLBA149011-48

DIM VASE MEDIUM XLBA149012-48

**DIM VASE LARGE** XLBA149013-48

DIM VASE SMALL XLBA149021-48

DIM VASE MEDIUM XLBA149022-48