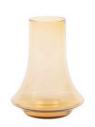

## DIM

DIM, A COLLECTION OF COLORED VASES THAT LOOK LIKE PIECES OF ART. THE MOUTH BLOWN FLOWER VASES COME IN A VARIETY OF COLORS AND GLASS TEXTURES, IDEAL FOR MIXING AND MATCHING. THESE DECORATIVE VASES BRIGHTEN UP ANY HOME DECOR.

PAGE 36 - DIM WWW.XLBOOM.COM

PAGE 37 - DIM WWW.XLBOOM.COM

DIM VASE SMALL XLBA149011-48

DIM VASE MEDIUM XLBA149012-48

**DIM VASE LARGE** XLBA149013-48

DIM VASE SMALL XLBA149021-48

DIM VASE MEDIUM XLBA149022-48