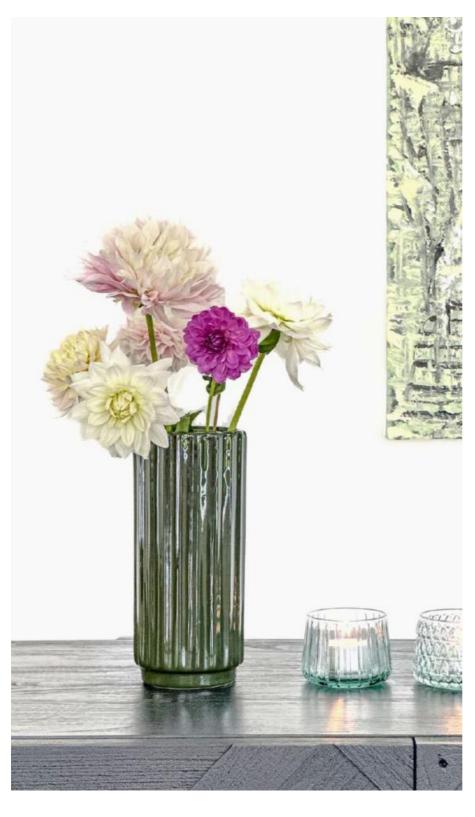

## **IKON**

A CLEVER
COMBINATION OF
CERAMICS' CLASSIC
BEAUTY AND
IMPRESSIVE
STRENGTH: THE
IKON COLLECTION.
CREATED THROUGH
CAREFUL FIRING AT
1250 DEGREES,
EACH PIECE
PROMISES LONGLASTING QUALITY
AND CHARM.

PAGE 52 - IKON WWW.XLBOOM.COM

PAGE 53 - IKON WWW.XLBOOM.COM

PAGE 54 - IKON WWW.XLBOOM.COM