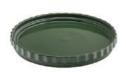

## **IKON**

A CLEVER
COMBINATION OF
CERAMICS' CLASSIC
BEAUTY AND
IMPRESSIVE
STRENGTH: THE
IKON COLLECTION.
CREATED THROUGH
CAREFUL FIRING AT
1250 DEGREES,
EACH PIECE
PROMISES LONGLASTING QUALITY
AND CHARM.

#### **COLOR:**

56-GREEN

PAGE 28 - IKON WWW.XLBOOM.COM

**PLATE 30 X 3,5** XLBA16607-09

**PLATE 37 X 3,5** XLBA16608-09

**BOWL 30 X 7,5** XLBA16609-09

**BOWL 30 X 11,5** XLBA16610-09

**POT** XLBA16606-09

COLOR: CARE INSTRUCTIONS:

09- BLACK

DISHWASHER AND MICROWAVE FRIENDLY. SUITABLE FOR OVEN USE UP TO 180°C/350°F.

PAGE 29 - IKON WWW.XLBOOM.COM