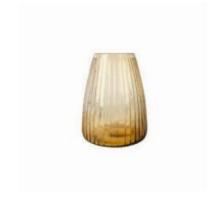

## **BLISS**

BLISS IS A RANGE OF EYE-CATCHING AND COLORFUL FLOWER VASES THAT ADD A POP OF COLOR TO ANY ROOM. THESE GLASS FLOWER VASES ARE EXPERTLY HANDMADE BY CRAFTSMEN AND COME IN A VARIETY OF STUNNING SHADES AND HUES.

PAGE 48 - BLISS WWW.XLBOOM.COM

BLISS SMALL XLBA17301-58

BLISS MEDIUM XLBA17302-58

BLISS SMALL XLBA17301-56

BLISS MEDIUM XLBA17302-56

BLISS SMALL XLBA17301-34

BLISS MEDIUM XLBA17302-34

BLISS SMALL XLBA17301-60

BLISS MEDIUM XLBA17302-60

PAGE 49 - BLISS WWW.XLBOOM.COM

56 - GREEN

60 - AMBER 58 - GREY

34 - BLUE

PAGE 50 - BLISS WWW.XLBOOM.COM

PAGE 51 - BLISS WWW.XLBOOM.COM