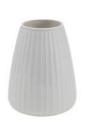

## **IKON**

A CLEVER
COMBINATION OF
CERAMICS' CLASSIC
BEAUTY AND
IMPRESSIVE
STRENGTH: THE
IKON COLLECTION.
CREATED THROUGH
CAREFUL FIRING AT
1250 DEGREES,
EACH PIECE
PROMISES LONGLASTING QUALITY
AND CHARM.

PAGE 26 - IKON WWW.XLBOOM.COM

**PLATE 30 X 3,5** XLBA16607-71

**PLATE 37 X 3,5** XLBA16608-71

**BOWL 30 X 7,5** XLBA16609-71

**BOWL 30 X 11,5** XLBA16610-71

**POT** XLBA16606-71