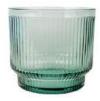

### LIMA

DISCOVER THE LIMA COLLECTION, FEATURING PERFECTLY COORDINATED CARAFES AND BOWLS, EACH MASTERFULLY HAND-BLOWN. EVERY PIECE IS A UNIQUE CREATION DUE TO THE METICULOUS CRAFTSMANSHIP INVOLVED IN THEIR HANDMADE PRODUCTION.THE CHIC RIBBED DESIGN CAUSES THE LIGHT TO PLAYFULLY DANCE AND REFLECT ON THE GLASS, CREATING AN ENTERTAINING VISUAL EFFECT.

PAGE 30 - LIMA WWW.XLBOOM.COM

TUMBLER SET OF 2 XLBA16901-66

**CARAFE 0.5L** XLBA16902-66

CARAFE 1L XLBA16903-66

**BOWL SMALL** XLBA16904-66

BOWL MEDIUM XLBA16905-66

**BOWL LARGE** XLBA16906-66

TUMBLER SET OF 2 XLBA16901-65