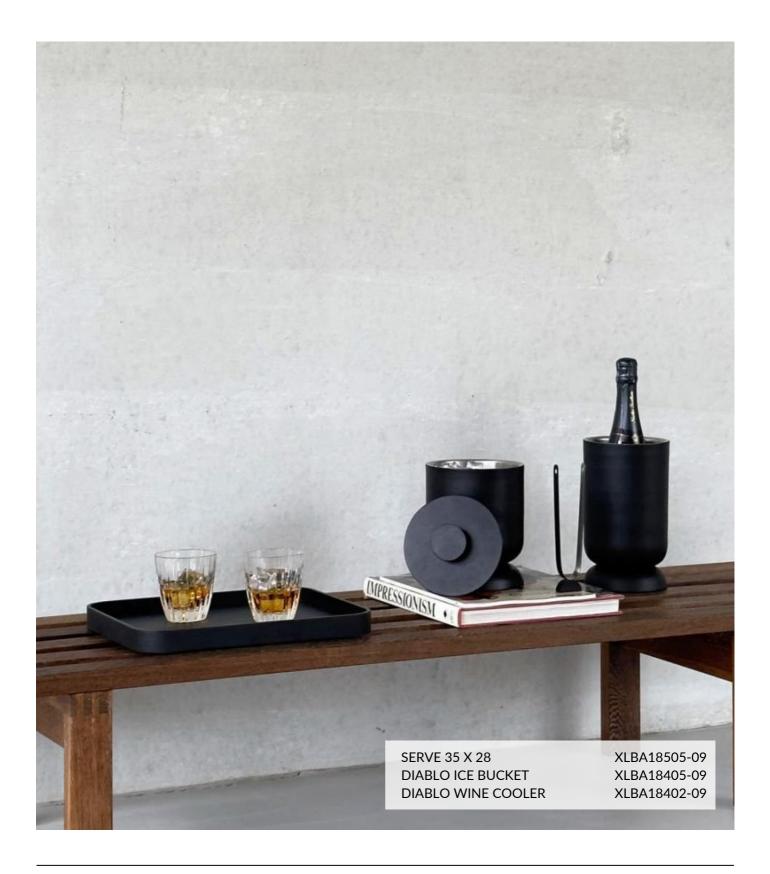

### **DIABLO**

DESIGNED BY FREDERIK DELBART, THESE WINE ACCESSORIES FUSE STEEL AND BLACK POWDER COATING IN SIX DISTINCT PIECES. DIABLO GIVES YOUR SETTING A DASH OF BOLDNESS AND MASCULINITY, ELEVATING THE ROLE OF WINE TO AN ESSENTIAL ELEMENT IN YOUR DINING EXPERIENCE.

PAGE 12 - DIABLO WWW.XLBOOM.COM

PAGE 13 - DIABLO WWW.XLBOOM.COM

ICE TONG XLBA18401-09

ICE BUCKET XLBA18405-09

WINE BUCKET XLBA18403-09

MAGNUM XLBA18404-09

WINE COOLER XLBA18402-09

**TRAY TABLE**XLBA18406-09

PAGE 24 - SERVE WWW.XLBOOM.COM

**SERVE 38 X 14** XLBA18506-09

**SERVE 45.5** XLBA18504-09

**SERVE 35 X 28** XLBA18505-09

**SERVE 60 X 46** XLBA18507-09

**SERVE D35** XLBA18501-09

**SERVE D40** XLBA18502-09

**SERVE D48** XLBA18503-09