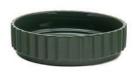

## **IKON**

A CLEVER
COMBINATION OF
CERAMICS' CLASSIC
BEAUTY AND
IMPRESSIVE
STRENGTH: THE
IKON COLLECTION.
CREATED THROUGH
CAREFUL FIRING AT
1250 DEGREES,
EACH PIECE
PROMISES LONGLASTING QUALITY
AND CHARM.

#### **COLOR:**

56-GREEN

PAGE 28 - IKON WWW.XLBOOM.COM

**PLATE 30 X 3,5** XLBA16607-09

**PLATE 37 X 3,5** XLBA16608-09

**BOWL 30 X 7,5** XLBA16609-09

**BOWL 30 X 11,5** XLBA16610-09

**POT** XLBA16606-09

COLOR: CARE INSTRUCTIONS:

09- BLACK

DISHWASHER AND MICROWAVE FRIENDLY. SUITABLE FOR OVEN USE UP TO 180°C/350°F.

PAGE 29 - IKON WWW.XLBOOM.COM