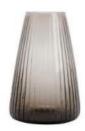

## DIM

DIM, A COLLECTION OF COLORED VASES THAT LOOK LIKE PIECES OF ART. THE MOUTH BLOWN FLOWER VASES COME IN A VARIETY OF COLORS AND GLASS TEXTURES, IDEAL FOR MIXING AND MATCHING. THESE DECORATIVE VASES BRIGHTEN UP ANY HOME DECOR.

PAGE 36 - DIM WWW.XLBOOM.COM

PAGE 37 - DIM WWW.XLBOOM.COM

DIM VASE SMALL XLBA149011-48

DIM VASE MEDIUM XLBA149012-48

**DIM VASE LARGE** XLBA149013-48

DIM VASE SMALL XLBA149021-48

DIM VASE MEDIUM XLBA149022-48