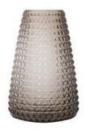

## DIM

DIM, A COLLECTION OF COLORED VASES THAT LOOK LIKE PIECES OF ART. THE MOUTH BLOWN FLOWER VASES COME IN A VARIETY OF COLORS AND GLASS TEXTURES, IDEAL FOR MIXING AND MATCHING. THESE DECORATIVE VASES BRIGHTEN UP ANY HOME DECOR.

PAGE 36 - DIM WWW.XLBOOM.COM

PAGE 37 - DIM WWW.XLBOOM.COM

DIM VASE SMALL XLBA149011-48

DIM VASE MEDIUM XLBA149012-48

**DIM VASE LARGE** XLBA149013-48

DIM VASE SMALL XLBA149021-48

DIM VASE MEDIUM XLBA149022-48