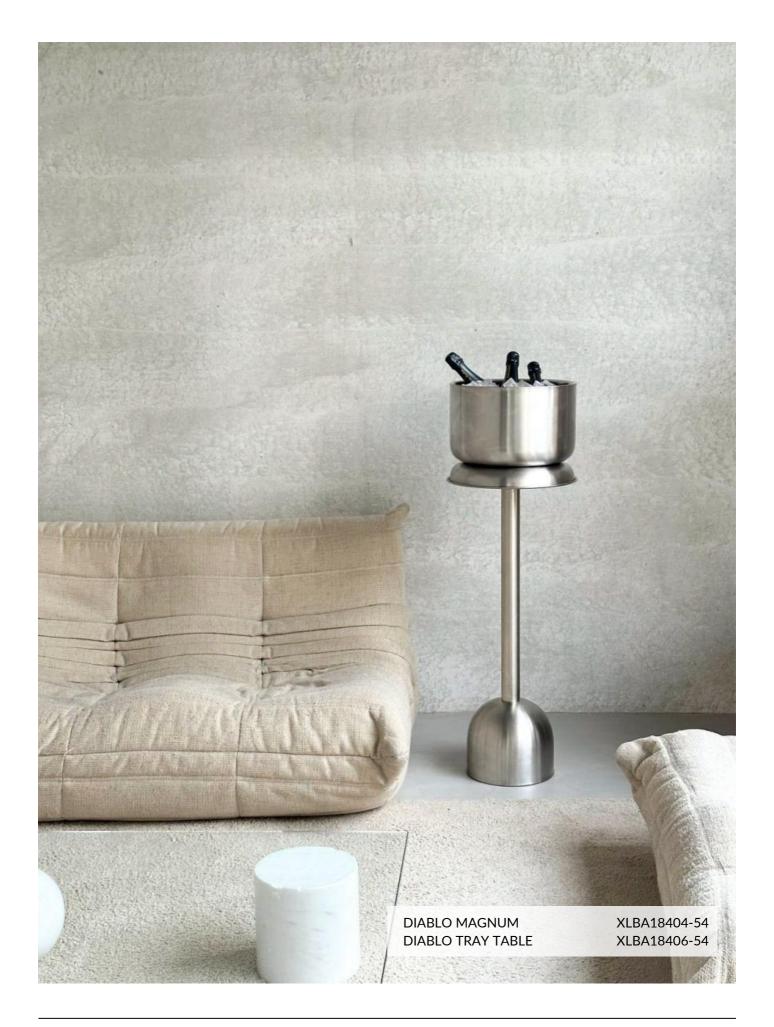

### **DIABLO**

DESIGNED BY FREDERIK DELBART, THESE WINE ACCESSORIES FUSE STEEL AND BLACK POWDER COATING IN SIX DISTINCT PIECES. DIABLO GIVES YOUR SETTING A DASH OF BOLDNESS AND MASCULINITY, ELEVATING THE ROLE OF WINE TO AN ESSENTIAL ELEMENT IN YOUR DINING EXPERIENCE.

PAGE 12 - DIABLO WWW.XLBOOM.COM

PAGE 13 - DIABLO WWW.XLBOOM.COM

ICE TONG XLBA18401-09

ICE BUCKET XLBA18405-09

WINE BUCKET XLBA18403-09

MAGNUM XLBA18404-09

WINE COOLER XLBA18402-09

**TRAY TABLE**XLBA18406-09

ICE TONG XLBA18401-54

ICE BUCKET
XLBA18405-54

WINE BUCKET XLBA18403-54

PAGE 14 - DIABLO WWW.XLBOOM.COM

MAGNUM XLBA18404-54

WINE COOLER XLBA18402-54

TRAY TABLE
XLBA18406-54