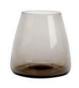

## DIM

DIM, A COLLECTION OF COLORED VASES THAT LOOK LIKE PIECES OF ART. THE MOUTH BLOWN FLOWER VASES COME IN A VARIETY OF COLORS AND GLASS TEXTURES, IDEAL FOR MIXING AND MATCHING. THESE DECORATIVE VASES BRIGHTEN UP ANY HOME DECOR.

PAGE 36 - DIM WWW.XLBOOM.COM

PAGE 37 - DIM WWW.XLBOOM.COM

DIM VASE SMALL XLBA149011-48

DIM VASE MEDIUM XLBA149012-48

**DIM VASE LARGE** XLBA149013-48

DIM VASE SMALL XLBA149021-48

DIM VASE MEDIUM XLBA149022-48