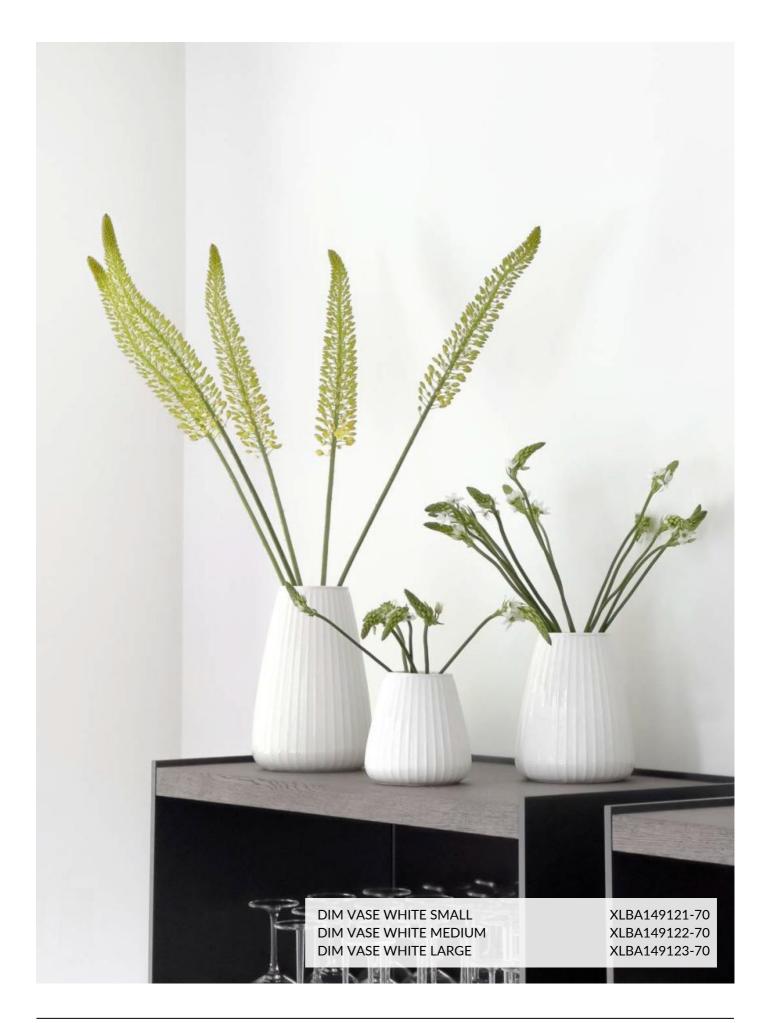

## DIM

DIM, A COLLECTION OF COLORED VASES THAT LOOK LIKE PIECES OF ART. THE MOUTH BLOWN FLOWER VASES COME IN A VARIETY OF COLORS AND GLASS TEXTURES, IDEAL FOR MIXING AND MATCHING. THESE DECORATIVE VASES BRIGHTEN UP ANY HOME DECOR.

PAGE 36 - DIM WWW.XLBOOM.COM

PAGE 37 - DIM WWW.XLBOOM.COM

DIM VASE SMALL XLBA149011-48

DIM VASE MEDIUM XLBA149012-48

**DIM VASE LARGE** XLBA149013-48

DIM VASE SMALL XLBA149021-48

DIM VASE MEDIUM XLBA149022-48