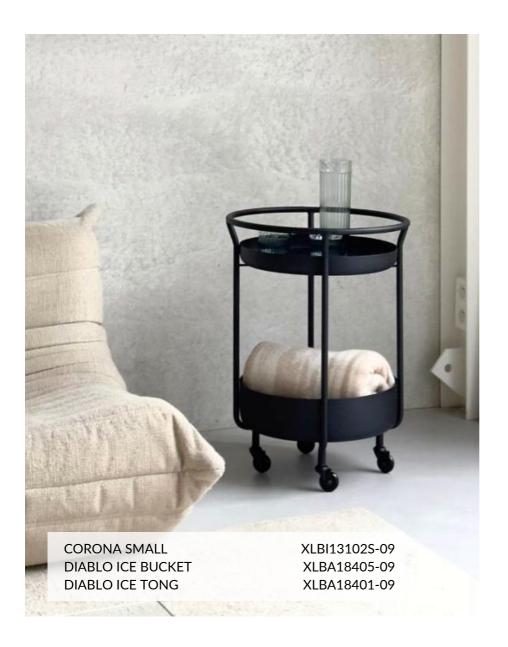

## **CORONA**

DESIGNER SASCHA SARTORY'S VERSATILE TROLLEY
COMPLEMENTS ANY DECOR, SERVING AS A SIDE TABLE, CHIC BAR
CART, OR STYLISH KITCHEN GADGET. ELEGANT AND PRACTICAL
FOR DIVERSE SETTINGS.

PAGE 22 - CORONA WWW.XLBOOM.COM

CORONA SMALL XLBI13102S-09

CORONA XLBI13101-09

PAGE 23 - CORONA WWW.XLBOOM.COM