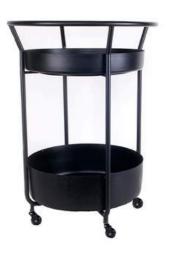

## **CORONA**

DESIGNER SASCHA SARTORY'S VERSATILE TROLLEY
COMPLEMENTS ANY DECOR, SERVING AS A SIDE TABLE, CHIC BAR
CART, OR STYLISH KITCHEN GADGET. ELEGANT AND PRACTICAL
FOR DIVERSE SETTINGS.

PAGE 22 - CORONA WWW.XLBOOM.COM

CORONA SMALL XLBI13102S-09

CORONA XLBI13101-09

PAGE 23 - CORONA WWW.XLBOOM.COM