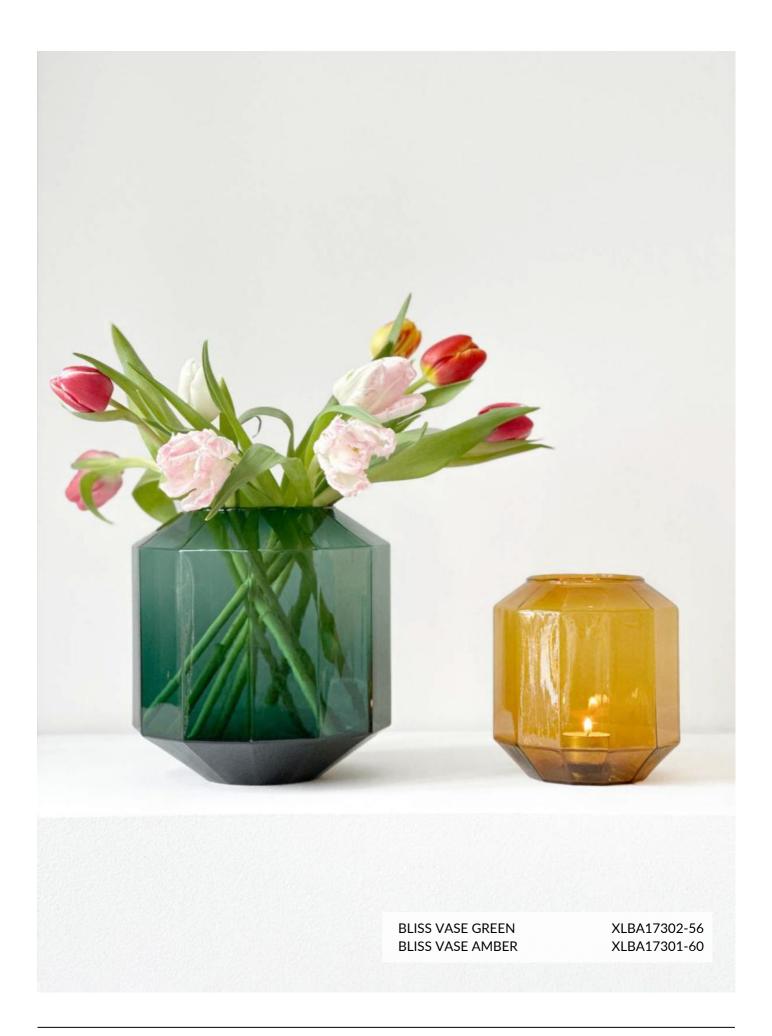

## **BLISS**

BLISS IS A RANGE OF EYE-CATCHING AND COLORFUL FLOWER VASES THAT ADD A POP OF COLOR TO ANY ROOM. THESE GLASS FLOWER VASES ARE EXPERTLY HANDMADE BY CRAFTSMEN AND COME IN A VARIETY OF STUNNING SHADES AND HUES.

PAGE 48 - BLISS WWW.XLBOOM.COM

BLISS SMALL XLBA17301-58

BLISS MEDIUM XLBA17302-58

BLISS SMALL XLBA17301-56

BLISS MEDIUM XLBA17302-56

BLISS SMALL XLBA17301-34

BLISS MEDIUM XLBA17302-34

BLISS SMALL XLBA17301-60

BLISS MEDIUM XLBA17302-60

PAGE 49 - BLISS WWW.XLBOOM.COM

56 - GREEN

60 - AMBER 58 - GREY

34 - BLUE

PAGE 50 - BLISS WWW.XLBOOM.COM

PAGE 51 - BLISS WWW.XLBOOM.COM