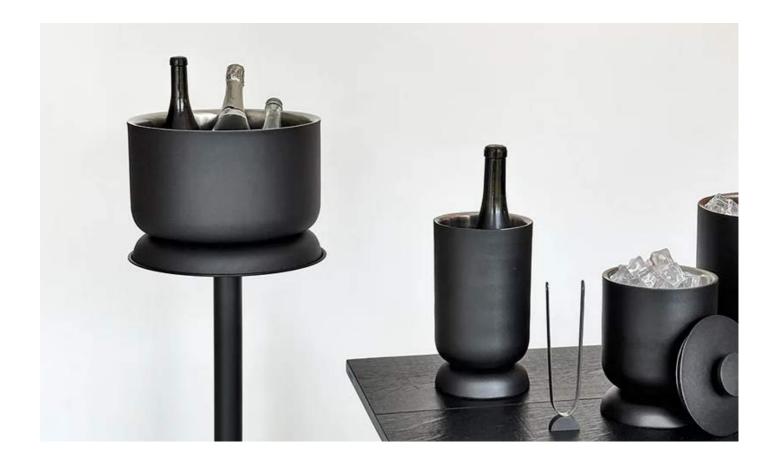

### **DIABLO**

DESIGNED BY FREDERIK DELBART, THESE WINE ACCESSORIES FUSE STEEL AND BLACK POWDER COATING IN SIX DISTINCT PIECES. DIABLO GIVES YOUR SETTING A DASH OF BOLDNESS AND MASCULINITY, ELEVATING THE ROLE OF WINE TO AN ESSENTIAL ELEMENT IN YOUR DINING EXPERIENCE.

PAGE 12 - DIABLO WWW.XLBOOM.COM

PAGE 13 - DIABLO WWW.XLBOOM.COM

ICE TONG XLBA18401-09

ICE BUCKET XLBA18405-09

WINE BUCKET XLBA18403-09

MAGNUM XLBA18404-09

WINE COOLER XLBA18402-09

**TRAY TABLE**XLBA18406-09

ICE TONG XLBA18401-54

ICE BUCKET
XLBA18405-54

WINE BUCKET XLBA18403-54

PAGE 14 - DIABLO WWW.XLBOOM.COM

MAGNUM XLBA18404-54

WINE COOLER XLBA18402-54

TRAY TABLE
XLBA18406-54