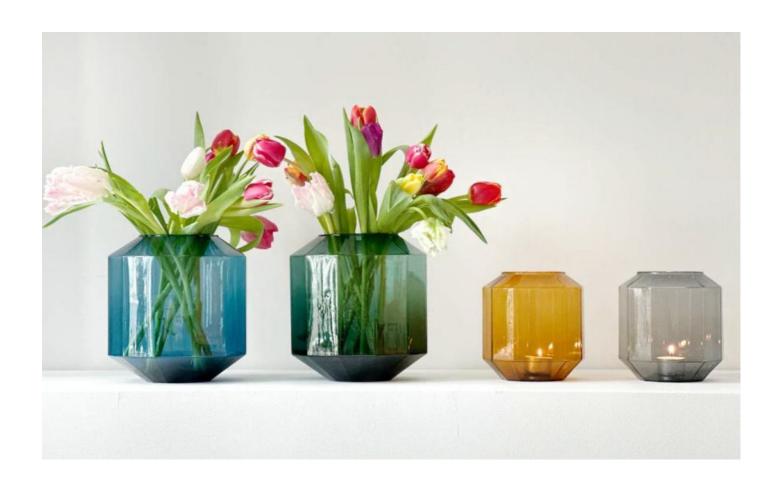

## **BLISS**

BLISS IS A RANGE OF EYE-CATCHING AND COLORFUL FLOWER VASES THAT ADD A POP OF COLOR TO ANY ROOM. THESE GLASS FLOWER VASES ARE EXPERTLY HANDMADE BY CRAFTSMEN AND COME IN A VARIETY OF STUNNING SHADES AND HUES.

PAGE 48 - BLISS WWW.XLBOOM.COM

BLISS SMALL XLBA17301-58

BLISS MEDIUM XLBA17302-58

BLISS SMALL XLBA17301-56

BLISS MEDIUM XLBA17302-56

BLISS SMALL XLBA17301-34

BLISS MEDIUM XLBA17302-34

BLISS SMALL XLBA17301-60

BLISS MEDIUM XLBA17302-60

PAGE 49 - BLISS WWW.XLBOOM.COM

56 - GREEN

60 - AMBER 58 - GREY

34 - BLUE

PAGE 50 - BLISS WWW.XLBOOM.COM

PAGE 51 - BLISS WWW.XLBOOM.COM