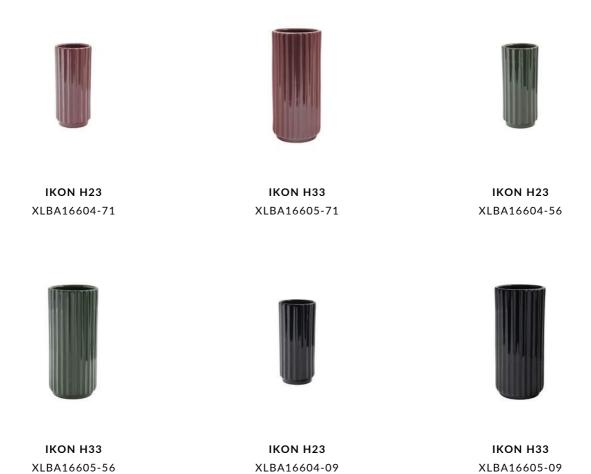

## **IKON**

A CLEVER
COMBINATION OF
CERAMICS' CLASSIC
BEAUTY AND
IMPRESSIVE
STRENGTH: THE
IKON COLLECTION.
CREATED THROUGH
CAREFUL FIRING AT
1250 DEGREES,
EACH PIECE
PROMISES LONGLASTING QUALITY
AND CHARM.

PAGE 52 - IKON WWW.XLBOOM.COM

PAGE 53 - IKON WWW.XLBOOM.COM

PAGE 54 - IKON WWW.XLBOOM.COM