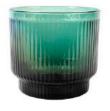

### LIMA

DISCOVER THE LIMA COLLECTION, FEATURING PERFECTLY COORDINATED CARAFES AND BOWLS, EACH MASTERFULLY HAND-BLOWN. EVERY PIECE IS A UNIQUE CREATION DUE TO THE METICULOUS CRAFTSMANSHIP INVOLVED IN THEIR HANDMADE PRODUCTION.THE CHIC RIBBED DESIGN CAUSES THE LIGHT TO PLAYFULLY DANCE AND REFLECT ON THE GLASS, CREATING AN ENTERTAINING VISUAL EFFECT.

PAGE 30 - LIMA WWW.XLBOOM.COM

TUMBLER SET OF 2 XLBA16901-66

**CARAFE 0.5L** XLBA16902-66

CARAFE 1L XLBA16903-66

**BOWL SMALL** XLBA16904-66

BOWL MEDIUM XLBA16905-66

**BOWL LARGE** XLBA16906-66

TUMBLER SET OF 2 XLBA16901-65