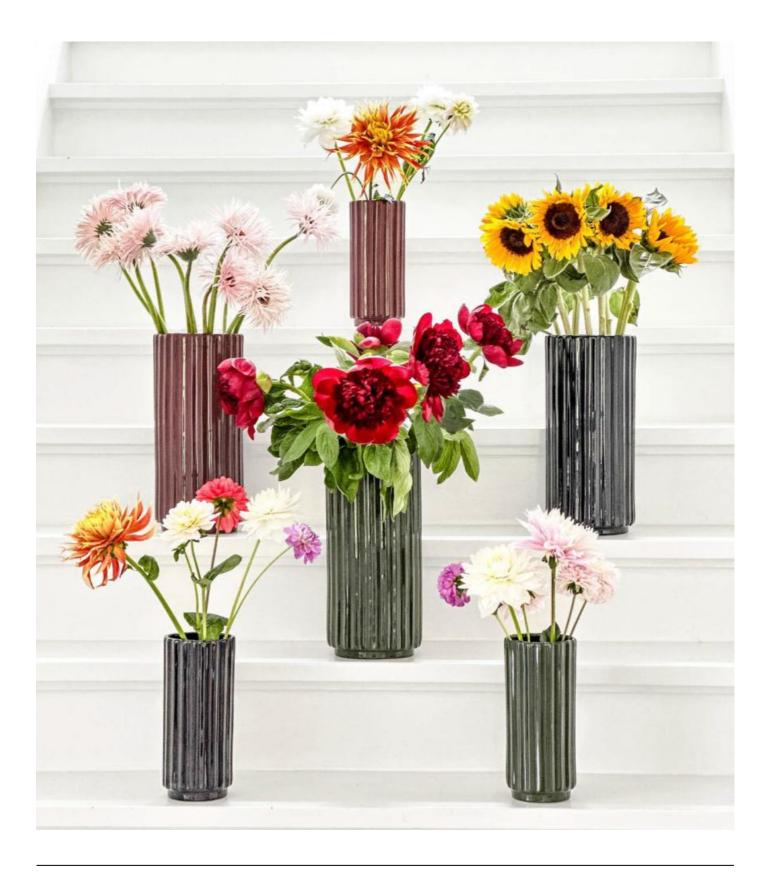

## **IKON**

A CLEVER
COMBINATION OF
CERAMICS' CLASSIC
BEAUTY AND
IMPRESSIVE
STRENGTH: THE
IKON COLLECTION.
CREATED THROUGH
CAREFUL FIRING AT
1250 DEGREES,
EACH PIECE
PROMISES LONGLASTING QUALITY
AND CHARM.

PAGE 52 - IKON WWW.XLBOOM.COM

PAGE 53 - IKON WWW.XLBOOM.COM

PAGE 54 - IKON WWW.XLBOOM.COM