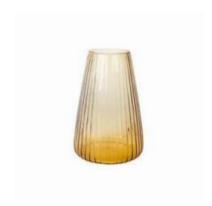

## **BLISS**

BLISS IS A RANGE OF EYE-CATCHING AND COLORFUL FLOWER VASES THAT ADD A POP OF COLOR TO ANY ROOM. THESE GLASS FLOWER VASES ARE EXPERTLY HANDMADE BY CRAFTSMEN AND COME IN A VARIETY OF STUNNING SHADES AND HUES.

PAGE 48 - BLISS WWW.XLBOOM.COM

BLISS SMALL XLBA17301-58

BLISS MEDIUM XLBA17302-58

BLISS SMALL XLBA17301-56

BLISS MEDIUM XLBA17302-56

BLISS SMALL XLBA17301-34

BLISS MEDIUM XLBA17302-34

BLISS SMALL XLBA17301-60

BLISS MEDIUM XLBA17302-60

PAGE 49 - BLISS WWW.XLBOOM.COM

56 - GREEN

60 - AMBER 58 - GREY

34 - BLUE

PAGE 50 - BLISS WWW.XLBOOM.COM

PAGE 51 - BLISS WWW.XLBOOM.COM