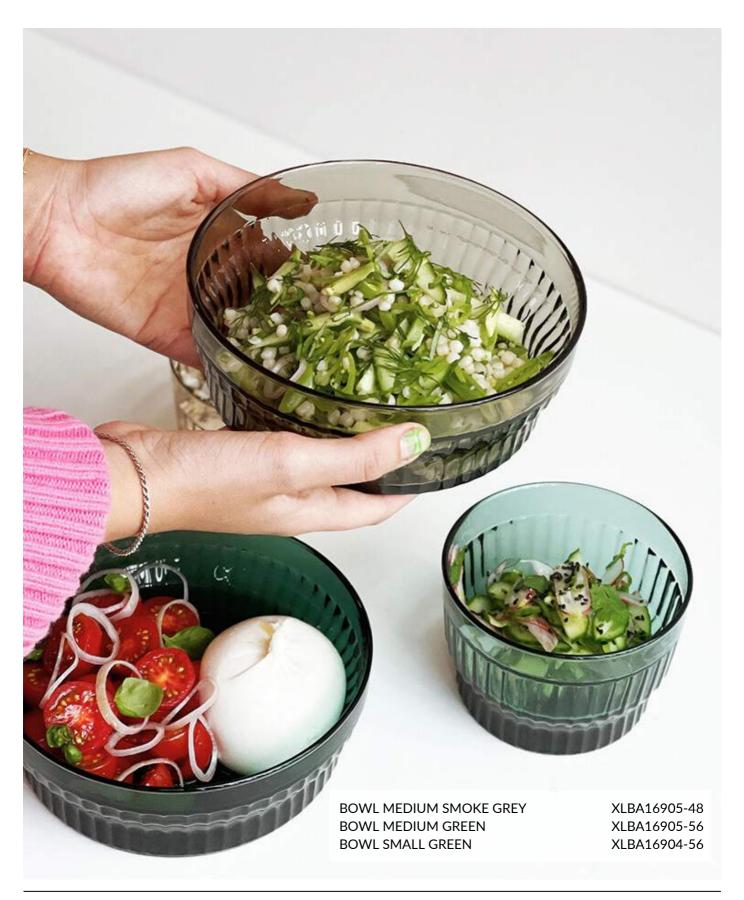

### LIMA

DISCOVER THE LIMA COLLECTION, FEATURING PERFECTLY COORDINATED CARAFES AND BOWLS, EACH MASTERFULLY HAND-BLOWN. EVERY PIECE IS A UNIQUE CREATION DUE TO THE METICULOUS CRAFTSMANSHIP INVOLVED IN THEIR HANDMADE PRODUCTION.THE CHIC RIBBED DESIGN CAUSES THE LIGHT TO PLAYFULLY DANCE AND REFLECT ON THE GLASS, CREATING AN ENTERTAINING VISUAL EFFECT.

PAGE 30 - LIMA WWW.XLBOOM.COM

TUMBLER SET OF 2 XLBA16901-66

**CARAFE 0.5L** XLBA16902-66

CARAFE 1L XLBA16903-66

**BOWL SMALL** XLBA16904-66

BOWL MEDIUM XLBA16905-66

**BOWL LARGE** XLBA16906-66

TUMBLER SET OF 2 XLBA16901-65

**CARAFE 0.5L** XLBA16902-65

CARAFE 1L XLBA16903-65

PAGE 31 - LIMA WWW.XLBOOM.COM

Min. Market

**BOWL SMALL** XLBA16904-65

BOWL MEDIUM XLBA16905-65

**BOWL LARGE** XLBA16906-65

TUMBLER SET OF 2 XLBA16901-48

**CARAFE 0.5L** XLBA16902-48

CARAFE 1L XLBA16903-48

**BOWL SMALL** XLBA16904-48

BOWL MEDIUM XLBA16905-48

**BOWL LARGE** XLBA16906-48

PAGE 32 - LIMA WWW.XLBOOM.COM

TUMBLER SET OF 2 XLBA16901-60

**CARAFE 0.5L** XLBA16902-60

CARAFE 1L XLBA16903-60

**BOWL SMALL** XLBA16904-60

BOWL MEDIUM XLBA16905-60

**BOWL LARGE** XLBA16906-60

TUMBLER SET OF 2 XLBA16901-56

**CARAFE 0.5L** XLBA16902-56

CARAFE 1L XLBA16903-56

PAGE 33 - LIMA WWW.XLBOOM.COM

**BOWL SMALL** XLBA16904-56

**BOWL MEDIUM** XLBA16905-56

**BOWL LARGE** XLBA16906-56