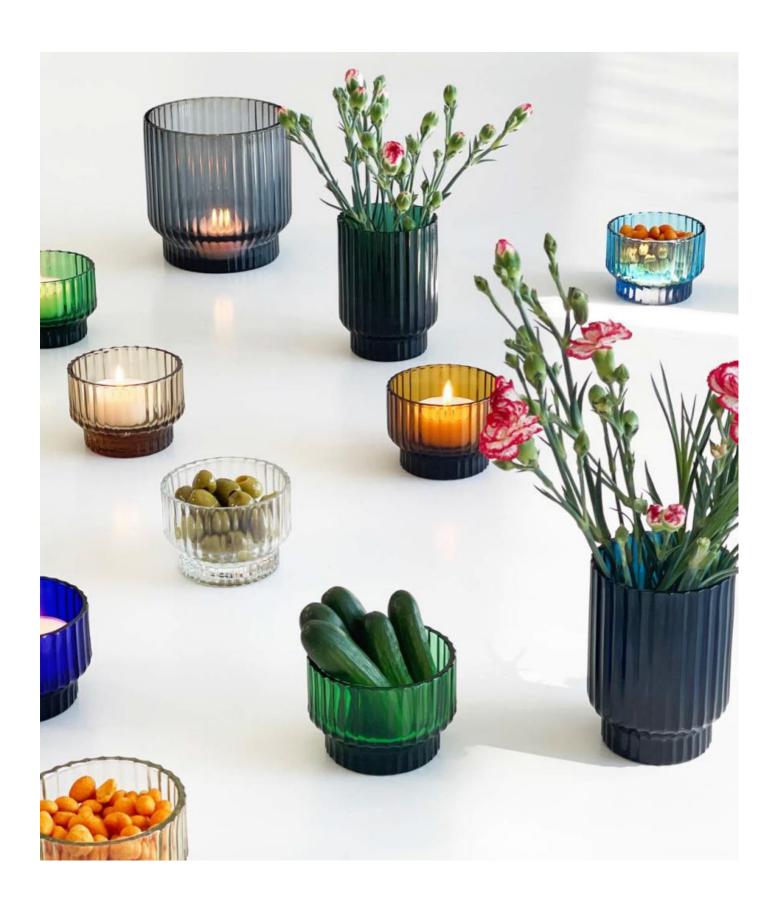

## DIM

DIM, A COLLECTION OF COLORED VASES THAT LOOK LIKE PIECES OF ART. THE MOUTH BLOWN FLOWER VASES COME IN A VARIETY OF COLORS AND GLASS TEXTURES, IDEAL FOR MIXING AND MATCHING. THESE DECORATIVE VASES BRIGHTEN UP ANY HOME DECOR.

## **BLISS**

BLISS IS A RANGE OF EYE-CATCHING AND COLORFUL FLOWER VASES THAT ADD A POP OF COLOR TO ANY ROOM. THESE GLASS FLOWER VASES ARE EXPERTLY HANDMADE BY CRAFTSMEN AND COME IN A VARIETY OF STUNNING SHADES AND HUES.

# **VOLTA**

VOLTA COMES IN A RANGE OF DIFFERENT COLORS, AND 3 DIFFERENT SIZES. WHETHER YOU'RE INTO BRIGHTS OR NEUTRALS, THERE'S A SHADE FOR EVERYONE.

PAGE 57 - VOLTA WWW.XLBOOM.COM

VOLTA T-LIGHT XLBA16401-60