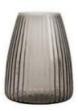

## DIM

DIM, A COLLECTION OF COLORED VASES THAT LOOK LIKE PIECES OF ART. THE MOUTH BLOWN FLOWER VASES COME IN A VARIETY OF COLORS AND GLASS TEXTURES, IDEAL FOR MIXING AND MATCHING. THESE DECORATIVE VASES BRIGHTEN UP ANY HOME DECOR.

PAGE 36 - DIM WWW.XLBOOM.COM

PAGE 37 - DIM WWW.XLBOOM.COM

DIM VASE SMALL XLBA149011-48

DIM VASE MEDIUM XLBA149012-48

**DIM VASE LARGE** XLBA149013-48

DIM VASE SMALL XLBA149021-48

DIM VASE MEDIUM XLBA149022-48