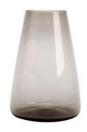

## DIM

DIM, A COLLECTION OF COLORED VASES THAT LOOK LIKE PIECES OF ART. THE MOUTH BLOWN FLOWER VASES COME IN A VARIETY OF COLORS AND GLASS TEXTURES, IDEAL FOR MIXING AND MATCHING. THESE DECORATIVE VASES BRIGHTEN UP ANY HOME DECOR.

PAGE 36 - DIM WWW.XLBOOM.COM

PAGE 37 - DIM WWW.XLBOOM.COM

DIM VASE SMALL XLBA149011-48

DIM VASE MEDIUM XLBA149012-48

**DIM VASE LARGE** XLBA149013-48

DIM VASE SMALL XLBA149021-48

DIM VASE MEDIUM XLBA149022-48