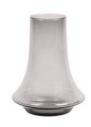

## DIM

DIM, A COLLECTION OF COLORED VASES THAT LOOK LIKE PIECES OF ART. THE MOUTH BLOWN FLOWER VASES COME IN A VARIETY OF COLORS AND GLASS TEXTURES, IDEAL FOR MIXING AND MATCHING. THESE DECORATIVE VASES BRIGHTEN UP ANY HOME DECOR.

DIM VASE SMALL XLBA149011-60

DIM VASE MEDIUM XLBA149012-60

DIM VASE LARGE XLBA149013-60

DIM VASE SMALL XLBA149021-60

DIM VASE MEDIUM XLBA149022-60

DIM VASE LARGE XLBA149023-60

DIM VASE SMALL XLBA149031-60

DIM VASE MEDIUM XLBA149032-60