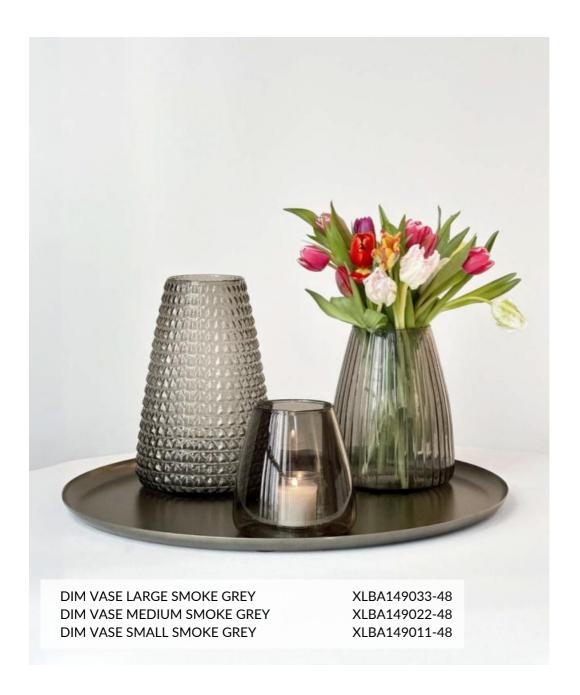

## DIM

DIM, A COLLECTION OF COLORED VASES THAT LOOK LIKE PIECES OF ART. THE MOUTH BLOWN FLOWER VASES COME IN A VARIETY OF COLORS AND GLASS TEXTURES, IDEAL FOR MIXING AND MATCHING. THESE DECORATIVE VASES BRIGHTEN UP ANY HOME DECOR.

PAGE 36 - DIM WWW.XLBOOM.COM

PAGE 37 - DIM WWW.XLBOOM.COM

DIM VASE SMALL XLBA149011-48

DIM VASE MEDIUM XLBA149012-48

**DIM VASE LARGE** XLBA149013-48

DIM VASE SMALL XLBA149021-48

DIM VASE MEDIUM XLBA149022-48

DIM VASE LARGE XLBA149023-48

DIM VASE SMALL XLBA149031-48

DIM VASE MEDIUM XLBA149032-48

DIM VASE LARGE XLBA149033-48

PAGE 38 - DIM WWW.XLBOOM.COM

DIM VASE SMALL XLBA149011-56

DIM VASE MEDIUM XLBA149012-56

**DIM VASE LARGE** XLBA149013-56