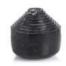

## DIM

DIM, A COLLECTION OF COLORED VASES THAT LOOK LIKE PIECES OF ART. THE MOUTH BLOWN FLOWER VASES COME IN A VARIETY OF COLORS AND GLASS TEXTURES, IDEAL FOR MIXING AND MATCHING. THESE DECORATIVE VASES BRIGHTEN UP ANY HOME DECOR.

PAGE 36 - DIM WWW.XLBOOM.COM

PAGE 37 - DIM WWW.XLBOOM.COM

DIM VASE SMALL XLBA149011-48

DIM VASE MEDIUM XLBA149012-48

**DIM VASE LARGE** XLBA149013-48

DIM VASE SMALL XLBA149021-48

DIM VASE MEDIUM XLBA149022-48