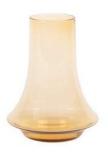

## DIM

DIM, A COLLECTION OF COLORED VASES THAT LOOK LIKE PIECES OF ART. THE MOUTH BLOWN FLOWER VASES COME IN A VARIETY OF COLORS AND GLASS TEXTURES, IDEAL FOR MIXING AND MATCHING. THESE DECORATIVE VASES BRIGHTEN UP ANY HOME DECOR.

PAGE 36 - DIM WWW.XLBOOM.COM

PAGE 37 - DIM WWW.XLBOOM.COM

DIM VASE SMALL XLBA149011-48

DIM VASE MEDIUM XLBA149012-48

**DIM VASE LARGE** XLBA149013-48

DIM VASE SMALL XLBA149021-48

DIM VASE MEDIUM XLBA149022-48