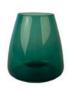

## **BLISS**

BLISS IS A RANGE OF EYE-CATCHING AND COLORFUL FLOWER VASES THAT ADD A POP OF COLOR TO ANY ROOM. THESE GLASS FLOWER VASES ARE EXPERTLY HANDMADE BY CRAFTSMEN AND COME IN A VARIETY OF STUNNING SHADES AND HUES.

PAGE 48 - BLISS WWW.XLBOOM.COM

BLISS SMALL XLBA17301-58

BLISS MEDIUM XLBA17302-58

BLISS SMALL XLBA17301-56

BLISS MEDIUM XLBA17302-56

BLISS SMALL XLBA17301-34

BLISS MEDIUM XLBA17302-34

BLISS SMALL XLBA17301-60