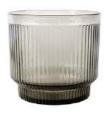

### LIMA

DISCOVER THE LIMA COLLECTION, FEATURING PERFECTLY COORDINATED CARAFES AND BOWLS, EACH MASTERFULLY HAND-BLOWN. EVERY PIECE IS A UNIQUE CREATION DUE TO THE METICULOUS CRAFTSMANSHIP INVOLVED IN THEIR HANDMADE PRODUCTION.THE CHIC RIBBED DESIGN CAUSES THE LIGHT TO PLAYFULLY DANCE AND REFLECT ON THE GLASS, CREATING AN ENTERTAINING VISUAL EFFECT.

PAGE 30 - LIMA WWW.XLBOOM.COM

TUMBLER SET OF 2 XLBA16901-66

**CARAFE 0.5L** XLBA16902-66

CARAFE 1L XLBA16903-66

**BOWL SMALL** XLBA16904-66

BOWL MEDIUM XLBA16905-66

**BOWL LARGE** XLBA16906-66

TUMBLER SET OF 2 XLBA16901-65