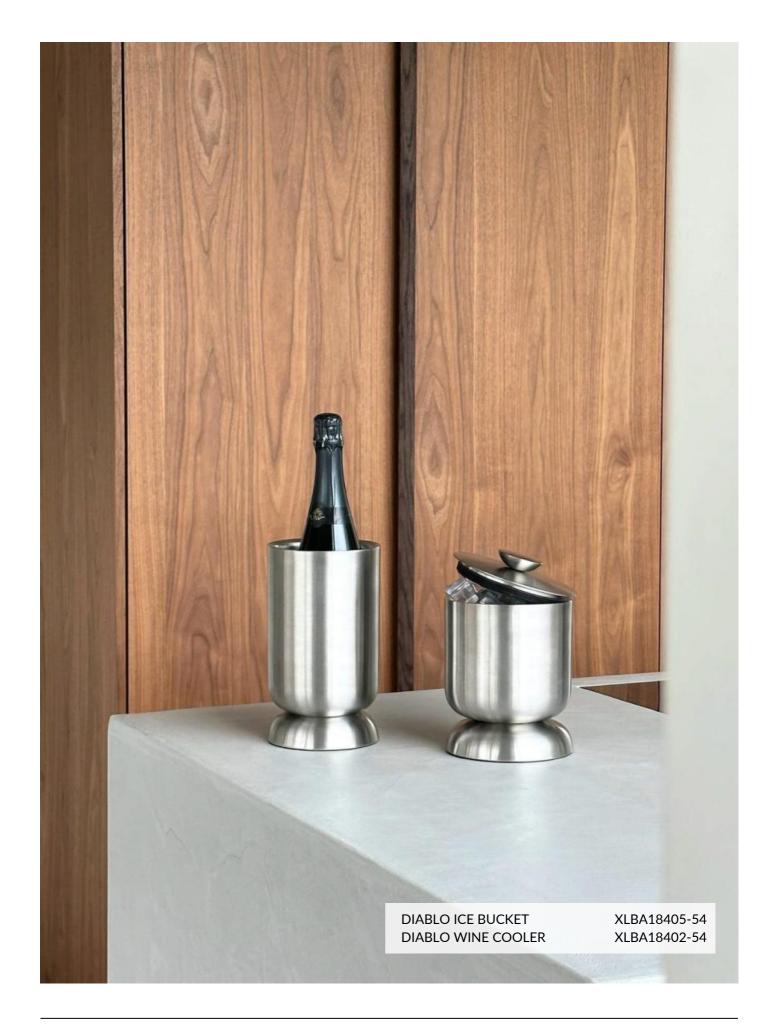

### **DIABLO**

DESIGNED BY FREDERIK DELBART, THESE WINE ACCESSORIES FUSE STEEL AND BLACK POWDER COATING IN SIX DISTINCT PIECES. DIABLO GIVES YOUR SETTING A DASH OF BOLDNESS AND MASCULINITY, ELEVATING THE ROLE OF WINE TO AN ESSENTIAL ELEMENT IN YOUR DINING EXPERIENCE.

ICE TONG XLBA18401-54

ICE BUCKET
XLBA18405-54

WINE BUCKET XLBA18403-54

PAGE 14 - DIABLO WWW.XLBOOM.COM

MAGNUM XLBA18404-54

WINE COOLER XLBA18402-54

TRAY TABLE
XLBA18406-54