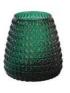

## **BLISS**

BLISS IS A RANGE OF EYE-CATCHING AND COLORFUL FLOWER VASES THAT ADD A POP OF COLOR TO ANY ROOM. THESE GLASS FLOWER VASES ARE EXPERTLY HANDMADE BY CRAFTSMEN AND COME IN A VARIETY OF STUNNING SHADES AND HUES.

PAGE 48 - BLISS WWW.XLBOOM.COM

BLISS SMALL XLBA17301-58

BLISS MEDIUM XLBA17302-58

BLISS SMALL XLBA17301-56

BLISS MEDIUM XLBA17302-56

BLISS SMALL XLBA17301-34

BLISS MEDIUM XLBA17302-34

BLISS SMALL XLBA17301-60