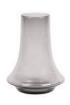

## DIM

DIM, A COLLECTION OF COLORED VASES THAT LOOK LIKE PIECES OF ART. THE MOUTH BLOWN FLOWER VASES COME IN A VARIETY OF COLORS AND GLASS TEXTURES, IDEAL FOR MIXING AND MATCHING. THESE DECORATIVE VASES BRIGHTEN UP ANY HOME DECOR.

DIM VASE SMALL XLBA149011-60

DIM VASE MEDIUM XLBA149012-60

DIM VASE LARGE XLBA149013-60

DIM VASE SMALL XLBA149021-60

DIM VASE MEDIUM XLBA149022-60

DIM VASE LARGE XLBA149023-60

DIM VASE SMALL XLBA149031-60

DIM VASE MEDIUM XLBA149032-60