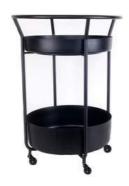

## **CORONA**

DESIGNER SASCHA SARTORY'S VERSATILE TROLLEY
COMPLEMENTS ANY DECOR, SERVING AS A SIDE TABLE, CHIC BAR
CART, OR STYLISH KITCHEN GADGET. ELEGANT AND PRACTICAL
FOR DIVERSE SETTINGS.

PAGE 22 - CORONA WWW.XLBOOM.COM

CORONA SMALL XLBI13102S-09

CORONA XLBI13101-09

PAGE 23 - CORONA WWW.XLBOOM.COM