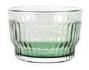

### LIMA

DISCOVER THE LIMA COLLECTION, FEATURING PERFECTLY COORDINATED CARAFES AND BOWLS, EACH MASTERFULLY HAND-BLOWN. EVERY PIECE IS A UNIQUE CREATION DUE TO THE METICULOUS CRAFTSMANSHIP INVOLVED IN THEIR HANDMADE PRODUCTION.THE CHIC RIBBED DESIGN CAUSES THE LIGHT TO PLAYFULLY DANCE AND REFLECT ON THE GLASS, CREATING AN ENTERTAINING VISUAL EFFECT.

PAGE 30 - LIMA WWW.XLBOOM.COM

TUMBLER SET OF 2 XLBA16901-66

**CARAFE 0.5L** XLBA16902-66

CARAFE 1L XLBA16903-66

**BOWL SMALL** XLBA16904-66

BOWL MEDIUM XLBA16905-66

**BOWL LARGE** XLBA16906-66

TUMBLER SET OF 2 XLBA16901-65