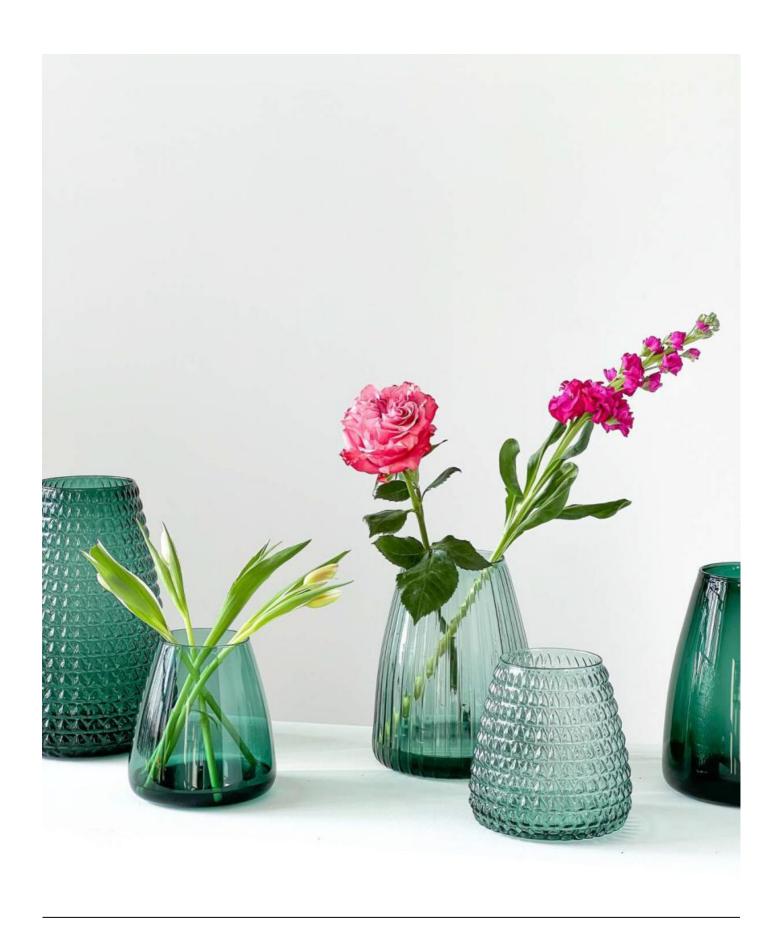

## DIM

DIM, A COLLECTION OF COLORED VASES THAT LOOK LIKE PIECES OF ART. THE MOUTH BLOWN FLOWER VASES COME IN A VARIETY OF COLORS AND GLASS TEXTURES, IDEAL FOR MIXING AND MATCHING. THESE DECORATIVE VASES BRIGHTEN UP ANY HOME DECOR.

DIM VASE LARGE XLBA149033-65

DIM VASE SMALL XLBA149121-70

DIM VASE MEDIUM XLBA149122-70

**DIM VASE LARGE** XLBA149123-70

66 - GREEN LIGHT

65 - AMBER LIGHT

48 - SMOKE GREY

60 - AMBER

56 - GREEN

70 - WHITE

PAGE 42 - DIM WWW.XLBOOM.COM

PAGE 43 - DIM WWW.XLBOOM.COM