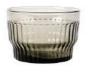

### LIMA

DISCOVER THE LIMA COLLECTION, FEATURING PERFECTLY COORDINATED CARAFES AND BOWLS, EACH MASTERFULLY HAND-BLOWN. EVERY PIECE IS A UNIQUE CREATION DUE TO THE METICULOUS CRAFTSMANSHIP INVOLVED IN THEIR HANDMADE PRODUCTION.THE CHIC RIBBED DESIGN CAUSES THE LIGHT TO PLAYFULLY DANCE AND REFLECT ON THE GLASS, CREATING AN ENTERTAINING VISUAL EFFECT.

PAGE 30 - LIMA WWW.XLBOOM.COM

TUMBLER SET OF 2 XLBA16901-66

**CARAFE 0.5L** XLBA16902-66

CARAFE 1L XLBA16903-66

**BOWL SMALL** XLBA16904-66

BOWL MEDIUM XLBA16905-66

**BOWL LARGE** XLBA16906-66

TUMBLER SET OF 2 XLBA16901-65