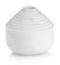

## DIM

DIM, A COLLECTION OF COLORED VASES THAT LOOK LIKE PIECES OF ART. THE MOUTH BLOWN FLOWER VASES COME IN A VARIETY OF COLORS AND GLASS TEXTURES, IDEAL FOR MIXING AND MATCHING. THESE DECORATIVE VASES BRIGHTEN UP ANY HOME DECOR.

PAGE 36 - DIM WWW.XLBOOM.COM

PAGE 37 - DIM WWW.XLBOOM.COM

DIM VASE SMALL XLBA149011-48

DIM VASE MEDIUM XLBA149012-48

**DIM VASE LARGE** XLBA149013-48

DIM VASE SMALL XLBA149021-48

DIM VASE MEDIUM XLBA149022-48