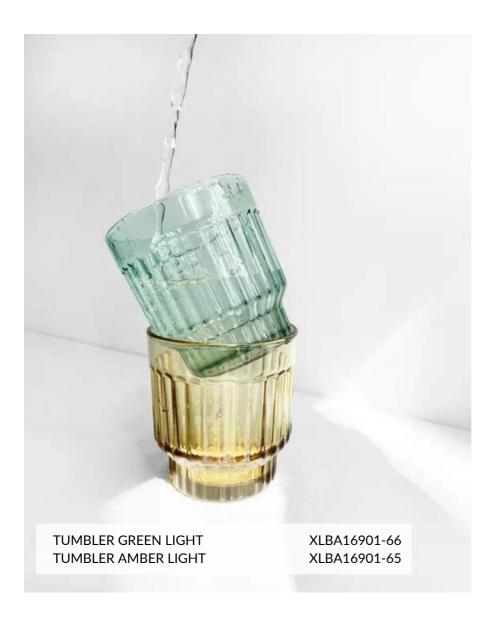

### LIMA

DISCOVER THE LIMA COLLECTION, FEATURING PERFECTLY COORDINATED CARAFES AND BOWLS, EACH MASTERFULLY HAND-BLOWN. EVERY PIECE IS A UNIQUE CREATION DUE TO THE METICULOUS CRAFTSMANSHIP INVOLVED IN THEIR HANDMADE PRODUCTION.THE CHIC RIBBED DESIGN CAUSES THE LIGHT TO PLAYFULLY DANCE AND REFLECT ON THE GLASS, CREATING AN ENTERTAINING VISUAL EFFECT.

PAGE 30 - LIMA WWW.XLBOOM.COM

TUMBLER SET OF 2 XLBA16901-66

**CARAFE 0.5L** XLBA16902-66

CARAFE 1L XLBA16903-66

**BOWL SMALL** XLBA16904-66

BOWL MEDIUM XLBA16905-66

**BOWL LARGE** XLBA16906-66

TUMBLER SET OF 2 XLBA16901-65

#### **COLOR OPTIONS:**

66 - GREEN LIGHT

65 - AMBER LIGHT

48 - SMOKE GREY

60 - AMBER

56 - GREEN

PAGE 34 - LIMA WWW.XLBOOM.COM

PAGE 35 - LIMA WWW.XLBOOM.COM