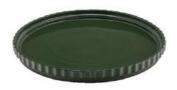

## **IKON**

A CLEVER
COMBINATION OF
CERAMICS' CLASSIC
BEAUTY AND
IMPRESSIVE
STRENGTH: THE
IKON COLLECTION.
CREATED THROUGH
CAREFUL FIRING AT
1250 DEGREES,
EACH PIECE
PROMISES LONGLASTING QUALITY
AND CHARM.

#### **COLOR:**

56-GREEN

PAGE 28 - IKON WWW.XLBOOM.COM

**PLATE 30 X 3,5** XLBA16607-09

**PLATE 37 X 3,5** XLBA16608-09

**BOWL 30 X 7,5** XLBA16609-09

**BOWL 30 X 11,5** XLBA16610-09

**POT** XLBA16606-09

COLOR: CARE INSTRUCTIONS:

09- BLACK

DISHWASHER AND MICROWAVE FRIENDLY. SUITABLE FOR OVEN USE UP TO 180°C/350°F.

PAGE 29 - IKON WWW.XLBOOM.COM