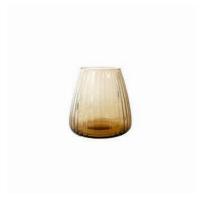

## **BLISS**

BLISS IS A RANGE OF EYE-CATCHING AND COLORFUL FLOWER VASES THAT ADD A POP OF COLOR TO ANY ROOM. THESE GLASS FLOWER VASES ARE EXPERTLY HANDMADE BY CRAFTSMEN AND COME IN A VARIETY OF STUNNING SHADES AND HUES.

PAGE 48 - BLISS WWW.XLBOOM.COM

BLISS SMALL XLBA17301-58

BLISS MEDIUM XLBA17302-58

BLISS SMALL XLBA17301-56

BLISS MEDIUM XLBA17302-56

BLISS SMALL XLBA17301-34

BLISS MEDIUM XLBA17302-34

BLISS SMALL XLBA17301-60

BLISS MEDIUM XLBA17302-60

PAGE 49 - BLISS WWW.XLBOOM.COM

56 - GREEN

60 - AMBER 58 - GREY

34 - BLUE

PAGE 50 - BLISS WWW.XLBOOM.COM

PAGE 51 - BLISS WWW.XLBOOM.COM