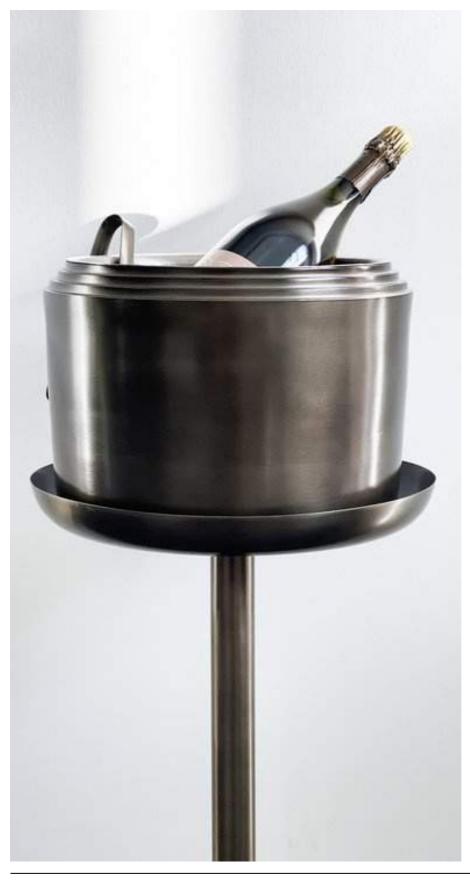

### **DIABLO**

DESIGNED BY FREDERIK DELBART, THESE WINE ACCESSORIES FUSE STEEL AND BLACK POWDER COATING IN SIX DISTINCT PIECES. DIABLO GIVES YOUR SETTING A DASH OF BOLDNESS AND MASCULINITY, ELEVATING THE ROLE OF WINE TO AN ESSENTIAL ELEMENT IN YOUR DINING EXPERIENCE.

ICE TONG XLBA18401-54

ICE BUCKET
XLBA18405-54

WINE BUCKET XLBA18403-54

PAGE 14 - DIABLO WWW.XLBOOM.COM

MAGNUM XLBA18404-54

WINE COOLER XLBA18402-54

TRAY TABLE
XLBA18406-54