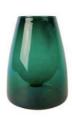

## **BLISS**

BLISS IS A RANGE OF EYE-CATCHING AND COLORFUL FLOWER VASES THAT ADD A POP OF COLOR TO ANY ROOM. THESE GLASS FLOWER VASES ARE EXPERTLY HANDMADE BY CRAFTSMEN AND COME IN A VARIETY OF STUNNING SHADES AND HUES.

PAGE 48 - BLISS WWW.XLBOOM.COM

BLISS SMALL XLBA17301-58

BLISS MEDIUM XLBA17302-58

BLISS SMALL XLBA17301-56

BLISS MEDIUM XLBA17302-56

BLISS SMALL XLBA17301-34

BLISS MEDIUM XLBA17302-34

BLISS SMALL XLBA17301-60