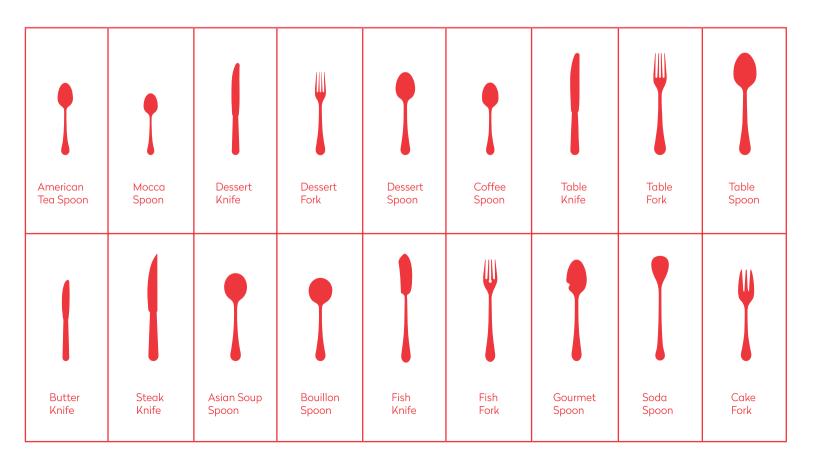

Unconventional design of high quality Premium Line cutlery focuses on detail. Thanks to extraordinary shapes, cutlery of this line is elegant, modern and exclusive, suitable for hotels and restaurants.





MG HOTEL SUPPLIES Lebanon
+961 79 100 396
sales@mghotelsupplies.com
mg.supplies



AVAILABILITY



## CUTLERY RANGE





## LIVING STAINLESS STEEL 18/10 ALL MIRROR STAINLESS STEEL 18/10 ALL SATIN







TURIN STAINLESS STEEL 18/10 ALL MIRROR BAGUETTE GASTRO STAINLESS STEEL 18/10 ALL MIRROR



## **TUITTIITTIIT**II



## ALPHA

Cutlery made of stainless steel with modest design and smooth shapes. Simply fits to every porcelain and glass product forming the platform of Basic products based on pure and timeless design focused on functionality.