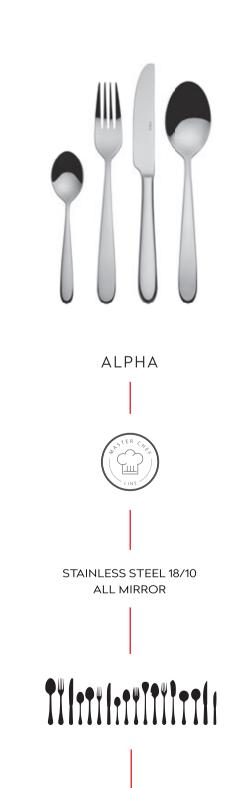

## ALPHA

Cutlery made of stainless steel with modest design and smooth shapes. Simply fits to every porcelain and glass product forming the platform of Basic products based on pure and timeless design focused on functionality.

## LIVING STAINLESS STEEL 18/10 ALL MIRROR STAINLESS STEEL 18/10 ALL SATIN

TURIN STAINLESS STEEL 18/10 ALL MIRROR BAGUETTE GASTRO STAINLESS STEEL 18/10 ALL MIRROR