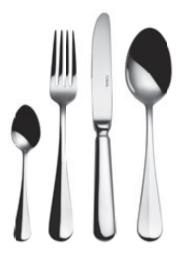

## ALPHA

Cutlery made of stainless steel with modest design and smooth shapes. Simply fits to every porcelain and glass product forming the platform of Basic products based on pure and timeless design focused on functionality.