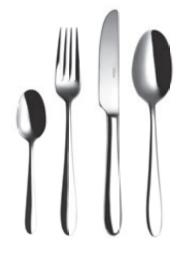

## ALPHA

Cutlery made of stainless steel with modest design and smooth shapes. Simply fits to every porcelain and glass product forming the platform of Basic products based on pure and timeless design focused on functionality.